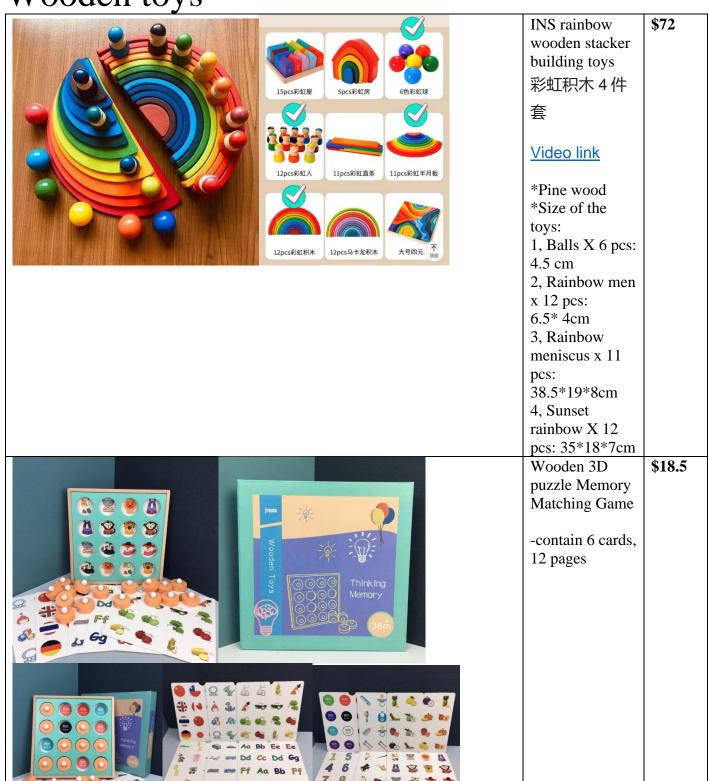

# **Little me - Toys**

| Magnet puzzle    | GiroMag 80 piece                                                        |
|------------------|-------------------------------------------------------------------------|
|                  | GiroMag 186 piece                                                       |
|                  | GiroMag Traffic 97 piece                                                |
|                  | KEBO Traffic 105 piece                                                  |
| Vtech            | Vtech 100 words book/ 100 animals words book                            |
|                  | <ul> <li><u>Vtech sit to stand ultimate alphabet train</u></li> </ul>   |
|                  | <ul> <li><u>Vtech smart wheels police station playset</u></li> </ul>    |
|                  | <ul> <li><u>Vtech sort and discover activity cube</u></li> </ul>        |
|                  | Vtech learn and dance dino                                              |
|                  | Vtech 3 in 1 Zebra Scooter                                              |
|                  | VTech Latches and Doors Busy Board                                      |
|                  | Vtech X Disney Minnie Ice Cream Parlor                                  |
|                  | <ul> <li><u>Vtech sit to stand learning walker</u></li> </ul>           |
|                  | Vtech Care for Me Learning Carrier                                      |
|                  | Vtech Pretend & Learn Doctor's Kit                                      |
| TOI              | <u>Toi calender &amp; clock</u>                                         |
| Mideer Toys      | Mideer Kids Educational toys 8 story book projector                     |
| Whater 10y3      | <ul> <li>Mideer 32 in 1 board games set</li> </ul>                      |
| Inforting        | Infantino 10 in 1 music table                                           |
| Infantino        | <ul> <li>Infantino 3 in 1 twinkling horse table walker</li> </ul>       |
|                  | Infantino senso 3 in sit walk & ride elephant                           |
|                  | Infantino grow with me discovery seat and booster                       |
|                  |                                                                         |
| Wooden Toys      | ● INS rainbow wooden stacker building toys 彩虹积木 4 件套                    |
| -                | <ul> <li>Wooden 3D puzzle Memory Matching Game</li> </ul>               |
|                  | <ul> <li>Onshine 3 in 1 wooden activities puzzle with sound</li> </ul>  |
|                  | <ul> <li>Multicolored building blocks – 94pcs</li> </ul>                |
|                  | <ul> <li>Playland motor skills cube</li> </ul>                          |
|                  | <ul> <li><u>Citystreet scape building blocks – 100pcs</u></li> </ul>    |
|                  | <ul> <li>Master of architecture building blocks toy –128 pcs</li> </ul> |
|                  | <ul> <li>Wooden 10 pcs musical instrument set</li> </ul>                |
|                  | Playtive wooden train                                                   |
|                  | <ul> <li><u>TopBright caterpillar lacing blocks</u></li> </ul>          |
|                  | Wooden Magnetic Maze                                                    |
| Puzzle           | Traffic matching puzzles (23 puzzles) and animal puzzles (24            |
|                  | puzzles) set                                                            |
|                  | Advanced Educational Puzzle 1 - 7 Steps                                 |
|                  | Wall puzzle blocks                                                      |
|                  | Police and thief puzzle game                                            |
| Toys for Toddler | Toddler happy 3 toys set                                                |
|                  | FisherPrice Deluxe Kick & play piano gym                                |
|                  | <ul> <li>3 in 1 activity play gym baby play mat</li> </ul>              |
|                  |                                                                         |