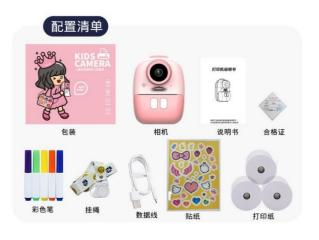

# Camera

kids instant print camera

color available: Pink, red

-2600W

-Photo resolution: 1920\*1080PX

-Battery capacity: 1000mAh

-Display: 2"

-Charging time:2-

2.5hrs

-Battery life: 2.5-

3.5 hrs

-Storage: TF card

up to 32G

-Video recording

time: 100 min

-Language

support: English,

Chinese,

Korean, japanese

-Each paper roll:

50 prints

-come with LED

flashlight

Include: (<-see pic)

-1 camera

-neck lanyard

-paper rolls x3

-charging cable

-decorative

stickers X1

-color pen X5

-manual

S\$60

Additional paper rolls: 5 rolls for

5 rolls for \$15