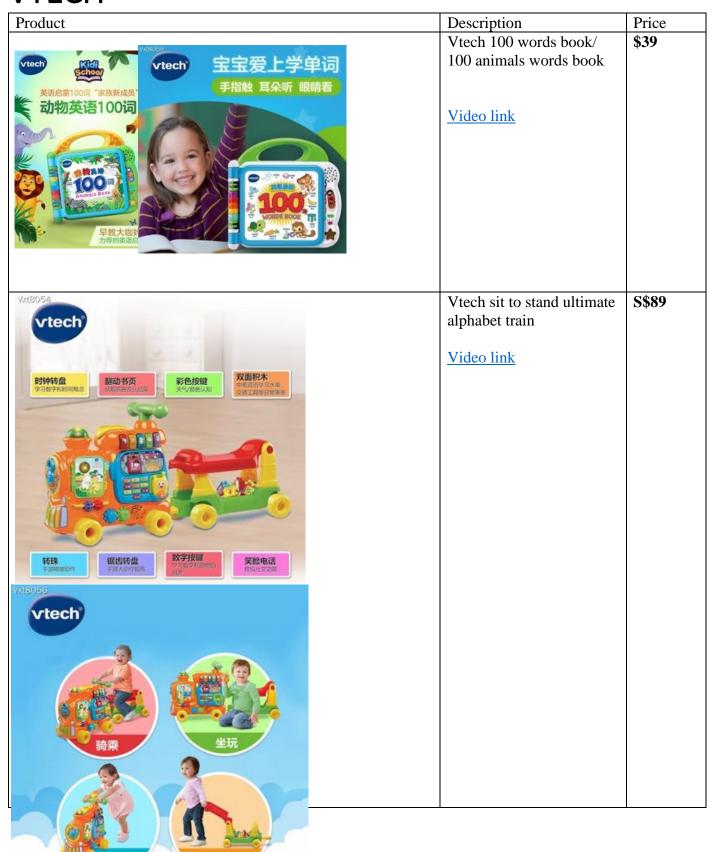

# **Little me - Toys**

| Magnet puzzle    | GiroMag 80 piece                                                        |
|------------------|-------------------------------------------------------------------------|
|                  | GiroMag 186 piece                                                       |
|                  | GiroMag Traffic 97 piece                                                |
|                  | KEBO Traffic 105 piece                                                  |
| Vtech            | Vtech 100 words book/ 100 animals words book                            |
|                  | <ul> <li><u>Vtech sit to stand ultimate alphabet train</u></li> </ul>   |
|                  | <ul> <li><u>Vtech smart wheels police station playset</u></li> </ul>    |
|                  | <ul> <li><u>Vtech sort and discover activity cube</u></li> </ul>        |
|                  | Vtech learn and dance dino                                              |
|                  | Vtech 3 in 1 Zebra Scooter                                              |
|                  | VTech Latches and Doors Busy Board                                      |
|                  | Vtech X Disney Minnie Ice Cream Parlor                                  |
|                  | <ul> <li><u>Vtech sit to stand learning walker</u></li> </ul>           |
|                  | Vtech Care for Me Learning Carrier                                      |
|                  | Vtech Pretend & Learn Doctor's Kit                                      |
| TOI              | <u>Toi calender &amp; clock</u>                                         |
| Mideer Toys      | Mideer Kids Educational toys 8 story book projector                     |
| Whater 10y3      | <ul> <li>Mideer 32 in 1 board games set</li> </ul>                      |
| Inforting        | Infantino 10 in 1 music table                                           |
| Infantino        | <ul> <li>Infantino 3 in 1 twinkling horse table walker</li> </ul>       |
|                  | Infantino senso 3 in sit walk & ride elephant                           |
|                  | Infantino grow with me discovery seat and booster                       |
|                  |                                                                         |
| Wooden Toys      | ● INS rainbow wooden stacker building toys 彩虹积木 4 件套                    |
| -                | <ul> <li>Wooden 3D puzzle Memory Matching Game</li> </ul>               |
|                  | <ul> <li>Onshine 3 in 1 wooden activities puzzle with sound</li> </ul>  |
|                  | <ul> <li>Multicolored building blocks – 94pcs</li> </ul>                |
|                  | <ul> <li>Playland motor skills cube</li> </ul>                          |
|                  | <ul> <li><u>Citystreet scape building blocks – 100pcs</u></li> </ul>    |
|                  | <ul> <li>Master of architecture building blocks toy –128 pcs</li> </ul> |
|                  | <ul> <li>Wooden 10 pcs musical instrument set</li> </ul>                |
|                  | Playtive wooden train                                                   |
|                  | <ul> <li><u>TopBright caterpillar lacing blocks</u></li> </ul>          |
|                  | Wooden Magnetic Maze                                                    |
| Puzzle           | Traffic matching puzzles (23 puzzles) and animal puzzles (24            |
|                  | puzzles) set                                                            |
|                  | Advanced Educational Puzzle 1 - 7 Steps                                 |
|                  | Wall puzzle blocks                                                      |
|                  | Police and thief puzzle game                                            |
| Toys for Toddler | Toddler happy 3 toys set                                                |
|                  | FisherPrice Deluxe Kick & play piano gym                                |
|                  | <ul> <li>3 in 1 activity play gym baby play mat</li> </ul>              |
|                  |                                                                         |