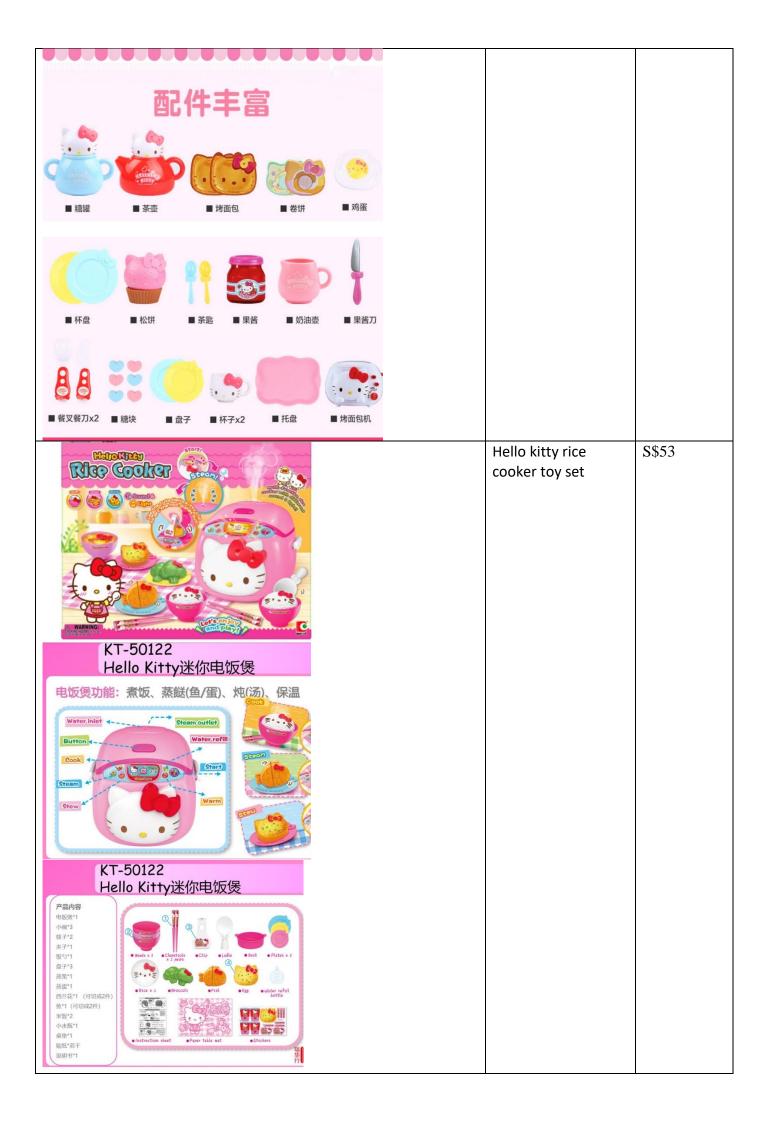

## 机身规格

THE FUSELAGE SPECIFICATIONS

Scooter/ Tricycle

Disney scooter S\$43

Available in:
Frozen
Sofia
Mickey
Spider man

Toys for Beach/Bath

Hello Kitty Collection