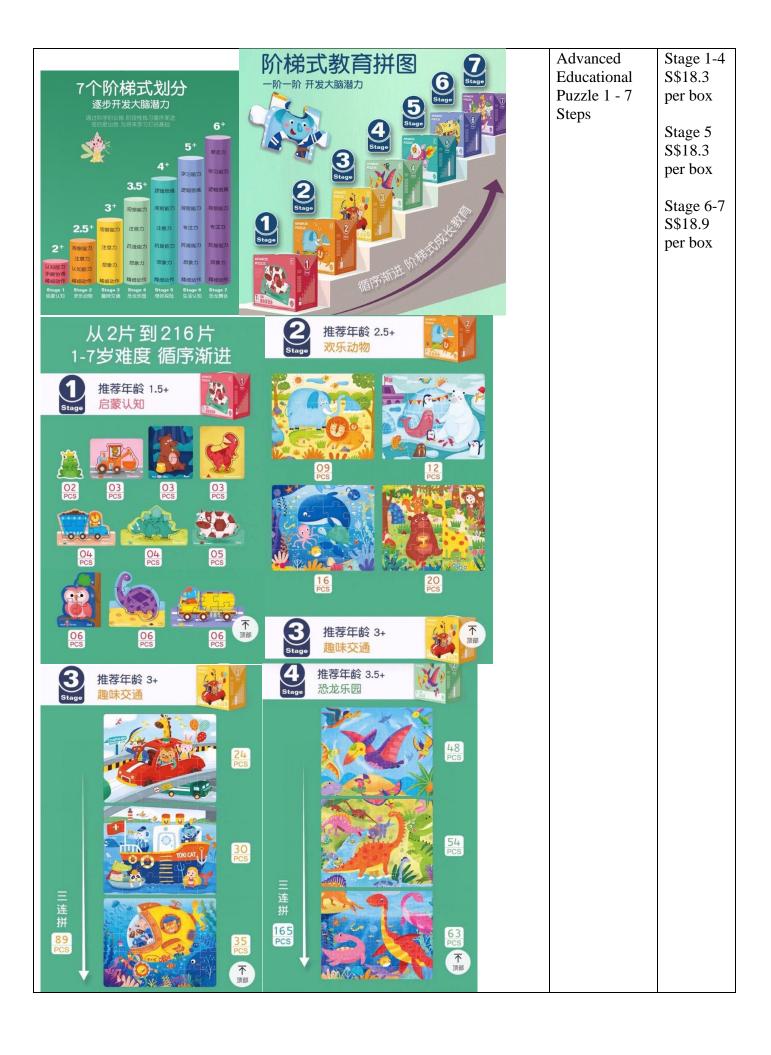

### Puzzles

Toys for Toddler

S\$45

Deluxe Kick & play piano gym

Age:0-36m

FisherPrice

S\$41

Other toys