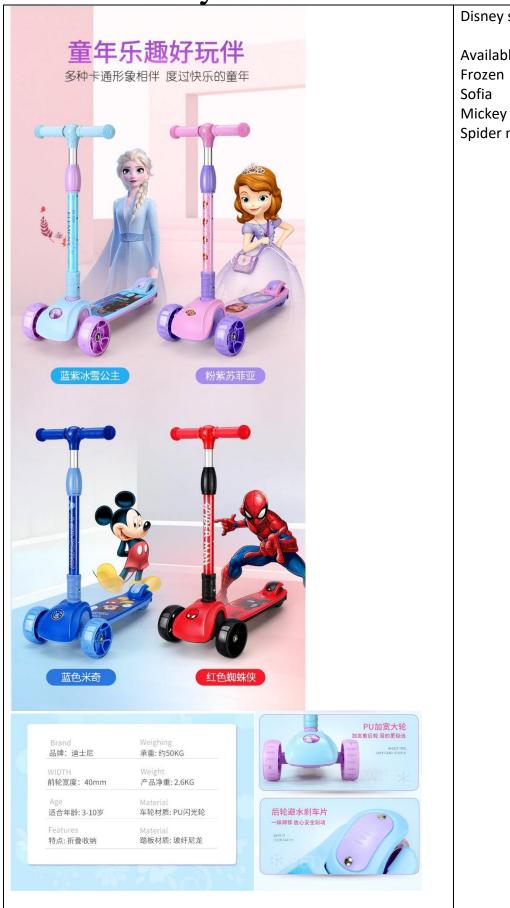

## 机身规格

THE FUSELAGE SPECIFICATIONS

Scooter/ Tricycle

Disney scooter S\$43

Available in:
Frozen
Sofia
Mickey
Spider man

Toys for Beach/Bath

Hello Kitty Collection