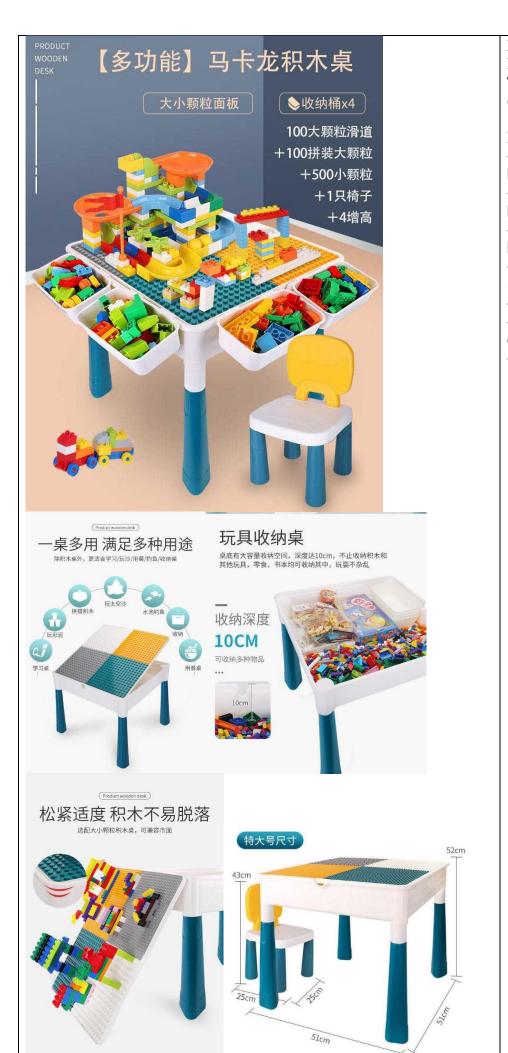

# Table & Chair

Multi Purpose Building Block Table & Chair (design 2)

Include:

-100 tunnel blocks

- -100 big size blocks
- -500 small size blocks
- -1 table (doubled sided)
- -1 chair
- -4 height extender
- -4 storage box

S\$55

Additional chair \$10 per chair