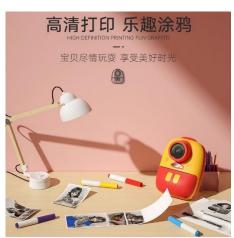

# Camera

kids instant print camera

color available: Pink, red

-2600W

-Photo resolution: 1920\*1080PX

-Battery capacity: 1000mAh

-Display: 2"

-Charging time:2-

# 2600万像素 高清显示

HD SCREEN AND HD PIXELS

-记录精彩瞬间 定格多彩童年