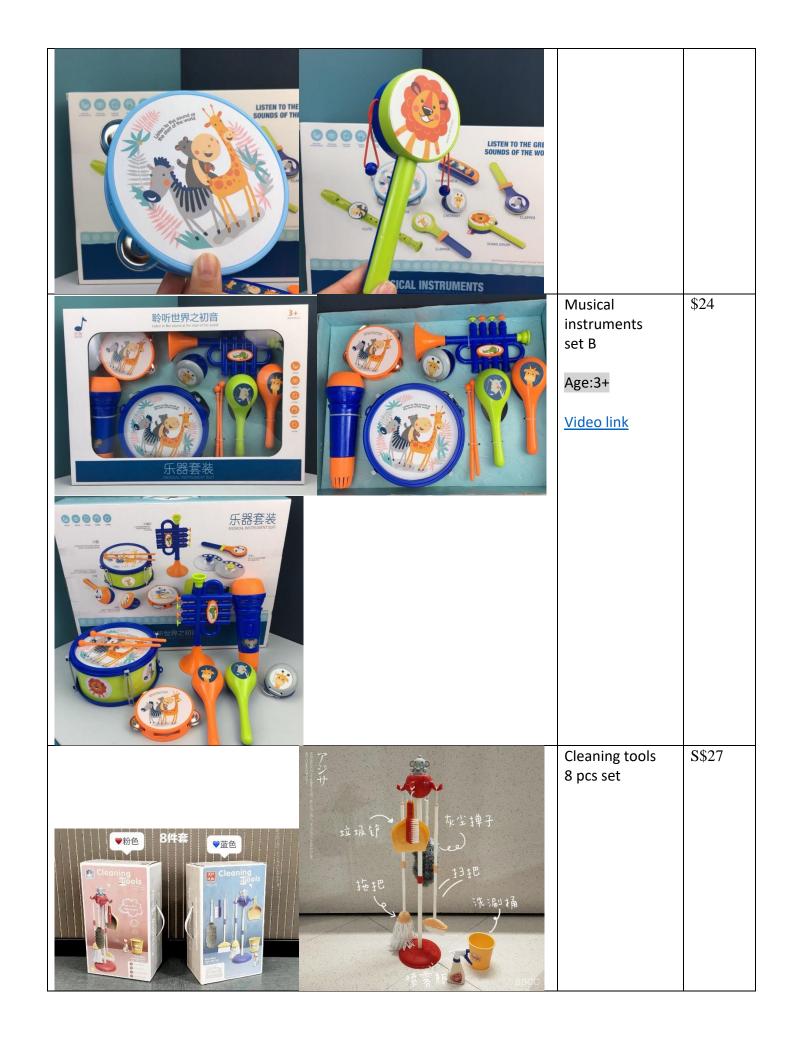

| Other Toys             | Topbright math & logic multicolor number cognitive ice-                                |
|------------------------|----------------------------------------------------------------------------------------|
|                        | <u>cream box</u>                                                                       |
|                        | Reusebal drawing book                                                                  |
|                        | 34 in 1 board games set                                                                |
|                        | Joan miro artist box                                                                   |
|                        | Onshine number learning locks – 10 locks & keys                                        |
|                        | Science microscope                                                                     |
|                        | Musical instruments Set A                                                              |
|                        | Musical instruments Set B                                                              |
|                        | Cleaning tools 8 pcs set                                                               |
|                        | Go fishing set  World Clobe 2 in 1 illuminated globe                                   |
|                        | <ul> <li>World Globe 3 in 1 illuminated globe</li> <li>World Map with Flags</li> </ul> |
|                        | Dinosaur chess game                                                                    |
|                        | Colour and number cognition beads                                                      |
|                        | colour and number cognition beads                                                      |
| Track & Railway        | Dinosaur track                                                                         |
| Track Cartains ay      | Police station wooden track                                                            |
|                        | Parking lot toy track car                                                              |
|                        | Construction Adventure                                                                 |
|                        | <ul> <li>Police, ambulance, fire engine Adventure</li> </ul>                           |
|                        | • <u>Car Adventure</u>                                                                 |
|                        | <ul> <li><u>Car Adventure (transparent version)</u></li> </ul>                         |
|                        | <u>Dino Adventure</u>                                                                  |
|                        | Korean 88pcs wooden city track                                                         |
|                        | Lemila Adventure track                                                                 |
|                        | Pororo track                                                                           |
| Kitchen Toys           | Wooden Fruit Cutting Toys - 9 pcs                                                      |
| Riterien 10y5          | Japanese style kitchen set                                                             |
|                        | Home kitchen 65 pcs set                                                                |
|                        | <u>Nukied kitchen set</u>                                                              |
|                        | Nunukids tea party & cake-pop shop set                                                 |
| Table & Chair          | Multi Purpose Building Block Table & Chair (design 1)                                  |
|                        | <ul> <li>Multi Purpose Building Block Table &amp; Chair (design 2)</li> </ul>          |
|                        | Top Bright 2 in 1 convertible easel                                                    |
| Camera                 | kids instant print camera                                                              |
| Scooter/Tricycle       | <u>Disney scooter</u>                                                                  |
| Toys for Beach/ Bath   | Beach sand & water Toy 11 pcs set                                                      |
| Hello Kitty Collection | Hello kitty playhouse set                                                              |
| licho kitty concetion  | Hello kitty food van set                                                               |
|                        | <ul> <li>Hello kitty jumbo breakfast set</li> </ul>                                    |
|                        | Hello kitty rice cooker toy set                                                        |
|                        | ·                                                                                      |