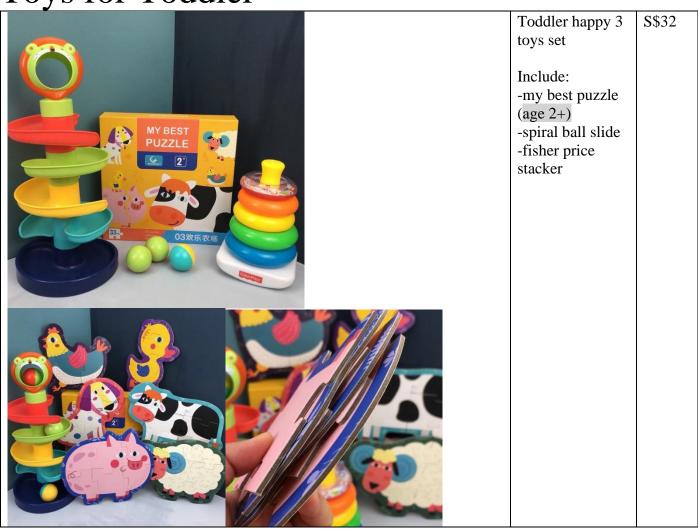

# **Little me - Toys**

| Magnet puzzle    | GiroMag 80 piece                                                        |
|------------------|-------------------------------------------------------------------------|
|                  | GiroMag 186 piece                                                       |
|                  | GiroMag Traffic 97 piece                                                |
|                  | KEBO Traffic 105 piece                                                  |
| Vtech            | Vtech 100 words book/ 100 animals words book                            |
|                  | <ul> <li><u>Vtech sit to stand ultimate alphabet train</u></li> </ul>   |
|                  | <ul> <li><u>Vtech smart wheels police station playset</u></li> </ul>    |
|                  | <ul> <li><u>Vtech sort and discover activity cube</u></li> </ul>        |
|                  | Vtech learn and dance dino                                              |
|                  | Vtech 3 in 1 Zebra Scooter                                              |
|                  | VTech Latches and Doors Busy Board                                      |
|                  | Vtech X Disney Minnie Ice Cream Parlor                                  |
|                  | <ul> <li><u>Vtech sit to stand learning walker</u></li> </ul>           |
|                  | Vtech Care for Me Learning Carrier                                      |
|                  | Vtech Pretend & Learn Doctor's Kit                                      |
| TOI              | <u>Toi calender &amp; clock</u>                                         |
| Mideer Toys      | Mideer Kids Educational toys 8 story book projector                     |
| Whater 10y3      | <ul> <li>Mideer 32 in 1 board games set</li> </ul>                      |
| Inforting        | Infantino 10 in 1 music table                                           |
| Infantino        | <ul> <li>Infantino 3 in 1 twinkling horse table walker</li> </ul>       |
|                  | Infantino senso 3 in sit walk & ride elephant                           |
|                  | Infantino grow with me discovery seat and booster                       |
|                  |                                                                         |
| Wooden Toys      | ● INS rainbow wooden stacker building toys 彩虹积木 4 件套                    |
| -                | <ul> <li>Wooden 3D puzzle Memory Matching Game</li> </ul>               |
|                  | <ul> <li>Onshine 3 in 1 wooden activities puzzle with sound</li> </ul>  |
|                  | <ul> <li>Multicolored building blocks – 94pcs</li> </ul>                |
|                  | <ul> <li>Playland motor skills cube</li> </ul>                          |
|                  | <ul> <li><u>Citystreet scape building blocks – 100pcs</u></li> </ul>    |
|                  | <ul> <li>Master of architecture building blocks toy –128 pcs</li> </ul> |
|                  | <ul> <li>Wooden 10 pcs musical instrument set</li> </ul>                |
|                  | Playtive wooden train                                                   |
|                  | <ul> <li><u>TopBright caterpillar lacing blocks</u></li> </ul>          |
|                  | Wooden Magnetic Maze                                                    |
| Puzzle           | Traffic matching puzzles (23 puzzles) and animal puzzles (24            |
|                  | puzzles) set                                                            |
|                  | Advanced Educational Puzzle 1 - 7 Steps                                 |
|                  | Wall puzzle blocks                                                      |
|                  | Police and thief puzzle game                                            |
| Toys for Toddler | Toddler happy 3 toys set                                                |
|                  | FisherPrice Deluxe Kick & play piano gym                                |
|                  | <ul> <li>3 in 1 activity play gym baby play mat</li> </ul>              |
|                  |                                                                         |

### Puzzles

Toys for Toddler

S\$45

Deluxe Kick & play piano gym

Age:0-36m

FisherPrice

S\$41

Other toys