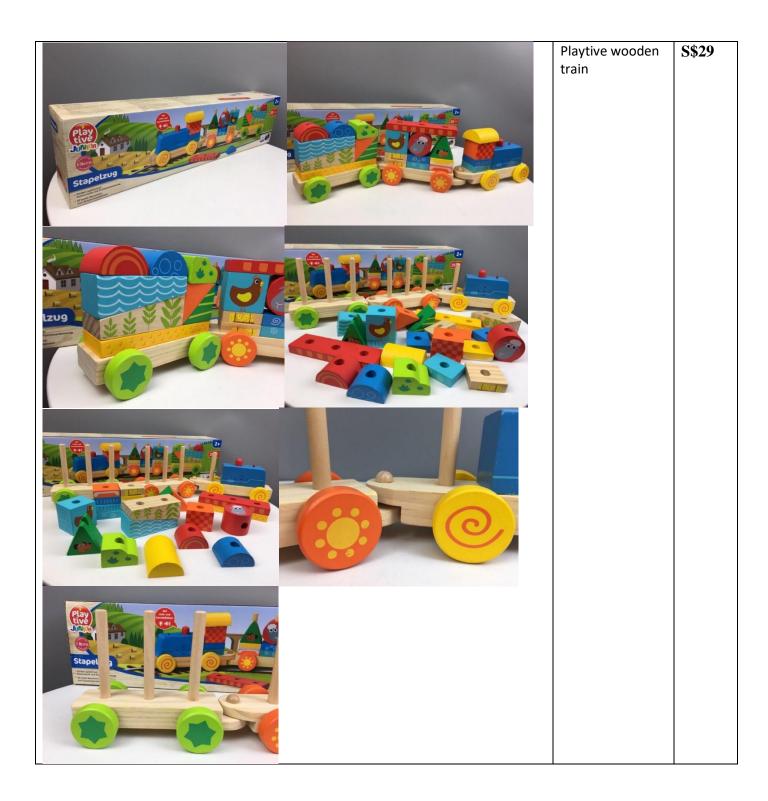

# **Little me - Toys**

| Magnet puzzle    | GiroMag 80 piece                                                        |
|------------------|-------------------------------------------------------------------------|
|                  | GiroMag 186 piece                                                       |
|                  | GiroMag Traffic 97 piece                                                |
|                  | KEBO Traffic 105 piece                                                  |
| Vtech            | Vtech 100 words book/ 100 animals words book                            |
|                  | <ul> <li><u>Vtech sit to stand ultimate alphabet train</u></li> </ul>   |
|                  | <ul> <li><u>Vtech smart wheels police station playset</u></li> </ul>    |
|                  | <ul> <li><u>Vtech sort and discover activity cube</u></li> </ul>        |
|                  | Vtech learn and dance dino                                              |
|                  | Vtech 3 in 1 Zebra Scooter                                              |
|                  | VTech Latches and Doors Busy Board                                      |
|                  | Vtech X Disney Minnie Ice Cream Parlor                                  |
|                  | <ul> <li><u>Vtech sit to stand learning walker</u></li> </ul>           |
|                  | Vtech Care for Me Learning Carrier                                      |
|                  | Vtech Pretend & Learn Doctor's Kit                                      |
| TOI              | <u>Toi calender &amp; clock</u>                                         |
| Mideer Toys      | Mideer Kids Educational toys 8 story book projector                     |
| Whater 10y3      | <ul> <li>Mideer 32 in 1 board games set</li> </ul>                      |
| Inforting        | Infantino 10 in 1 music table                                           |
| Infantino        | <ul> <li>Infantino 3 in 1 twinkling horse table walker</li> </ul>       |
|                  | Infantino senso 3 in sit walk & ride elephant                           |
|                  | Infantino grow with me discovery seat and booster                       |
|                  |                                                                         |
| Wooden Toys      | ● INS rainbow wooden stacker building toys 彩虹积木 4 件套                    |
| -                | <ul> <li>Wooden 3D puzzle Memory Matching Game</li> </ul>               |
|                  | <ul> <li>Onshine 3 in 1 wooden activities puzzle with sound</li> </ul>  |
|                  | <ul> <li>Multicolored building blocks – 94pcs</li> </ul>                |
|                  | <ul> <li>Playland motor skills cube</li> </ul>                          |
|                  | <ul> <li><u>Citystreet scape building blocks – 100pcs</u></li> </ul>    |
|                  | <ul> <li>Master of architecture building blocks toy –128 pcs</li> </ul> |
|                  | <ul> <li>Wooden 10 pcs musical instrument set</li> </ul>                |
|                  | Playtive wooden train                                                   |
|                  | <ul> <li><u>TopBright caterpillar lacing blocks</u></li> </ul>          |
|                  | Wooden Magnetic Maze                                                    |
| Puzzle           | Traffic matching puzzles (23 puzzles) and animal puzzles (24            |
|                  | puzzles) set                                                            |
|                  | Advanced Educational Puzzle 1 - 7 Steps                                 |
|                  | Wall puzzle blocks                                                      |
|                  | Police and thief puzzle game                                            |
| Toys for Toddler | Toddler happy 3 toys set                                                |
|                  | FisherPrice Deluxe Kick & play piano gym                                |
|                  | <ul> <li>3 in 1 activity play gym baby play mat</li> </ul>              |
|                  |                                                                         |