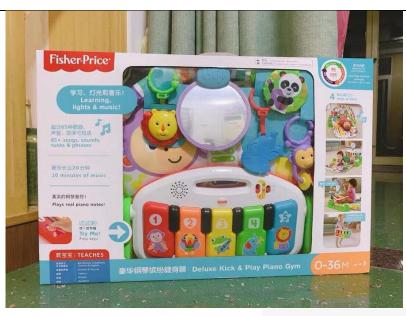

# **Little me - Toys**

| Magnet puzzle    | GiroMag 80 piece                                                        |
|------------------|-------------------------------------------------------------------------|
|                  | GiroMag 186 piece                                                       |
|                  | GiroMag Traffic 97 piece                                                |
|                  | KEBO Traffic 105 piece                                                  |
| Vtech            | Vtech 100 words book/ 100 animals words book                            |
|                  | <ul> <li><u>Vtech sit to stand ultimate alphabet train</u></li> </ul>   |
|                  | <ul> <li><u>Vtech smart wheels police station playset</u></li> </ul>    |
|                  | <ul> <li><u>Vtech sort and discover activity cube</u></li> </ul>        |
|                  | Vtech learn and dance dino                                              |
|                  | Vtech 3 in 1 Zebra Scooter                                              |
|                  | VTech Latches and Doors Busy Board                                      |
|                  | Vtech X Disney Minnie Ice Cream Parlor                                  |
|                  | <ul> <li><u>Vtech sit to stand learning walker</u></li> </ul>           |
|                  | Vtech Care for Me Learning Carrier                                      |
|                  | Vtech Pretend & Learn Doctor's Kit                                      |
| TOI              | <u>Toi calender &amp; clock</u>                                         |
| Mideer Toys      | Mideer Kids Educational toys 8 story book projector                     |
| Whater 10y3      | <ul> <li>Mideer 32 in 1 board games set</li> </ul>                      |
| Inforting        | Infantino 10 in 1 music table                                           |
| Infantino        | <ul> <li>Infantino 3 in 1 twinkling horse table walker</li> </ul>       |
|                  | Infantino senso 3 in sit walk & ride elephant                           |
|                  | Infantino grow with me discovery seat and booster                       |
|                  |                                                                         |
| Wooden Toys      | ● INS rainbow wooden stacker building toys 彩虹积木 4 件套                    |
| -                | <ul> <li>Wooden 3D puzzle Memory Matching Game</li> </ul>               |
|                  | <ul> <li>Onshine 3 in 1 wooden activities puzzle with sound</li> </ul>  |
|                  | <ul> <li>Multicolored building blocks – 94pcs</li> </ul>                |
|                  | <ul> <li>Playland motor skills cube</li> </ul>                          |
|                  | <ul> <li><u>Citystreet scape building blocks – 100pcs</u></li> </ul>    |
|                  | <ul> <li>Master of architecture building blocks toy –128 pcs</li> </ul> |
|                  | <ul> <li>Wooden 10 pcs musical instrument set</li> </ul>                |
|                  | Playtive wooden train                                                   |
|                  | <ul> <li><u>TopBright caterpillar lacing blocks</u></li> </ul>          |
|                  | Wooden Magnetic Maze                                                    |
| Puzzle           | Traffic matching puzzles (23 puzzles) and animal puzzles (24            |
|                  | puzzles) set                                                            |
|                  | Advanced Educational Puzzle 1 - 7 Steps                                 |
|                  | Wall puzzle blocks                                                      |
|                  | Police and thief puzzle game                                            |
| Toys for Toddler | Toddler happy 3 toys set                                                |
|                  | FisherPrice Deluxe Kick & play piano gym                                |
|                  | <ul> <li>3 in 1 activity play gym baby play mat</li> </ul>              |
|                  |                                                                         |

### Puzzles

Toys for Toddler

S\$45

Deluxe Kick & play piano gym

Age:0-36m

FisherPrice

S\$41

Other toys