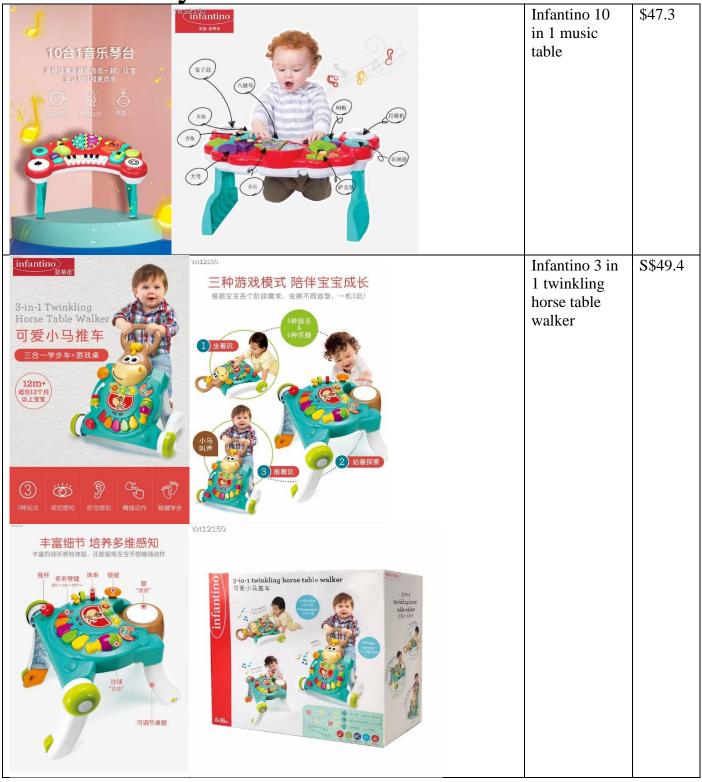

| Vtech Pretend & Learn Doctor's Kit  Video link                     | \$39.3 |

### TOI



Mideer Toys





Infantino toys



#### SENSO 3-IN-1 SIT, WALK & RIDE ELEPHANT™

Senso 3-in-1 Sit, Walk & Ride Elephant™



| 助力宝宝坐/走/骑 健康游乐发育  |
|-------------------|
| 多用途大象骑行学步车具有三合一功能 |
| 2 単単式             |

| Infantino     |
|---------------|
| senso 3 in 1  |
| sit walk &    |
| ride elephant |
|               |

\$57.5





Infantino grow with me discovery seat and booster \$55.5



Wooden toys













功能升级 发声新体验

鼓励宝宝开口说话

光能感应发声,还原真实发音,激发语言模仿能力







宝宝循序渐进的得到认知的锻炼,全脑开发,锻炼宝 宝手眼协调和精细动作的能力。





数字拼图-交通-发声款 尺寸: 40×15×2.5cm 产品功能: 配对 数字认知 套圈 光能感应发声)





















Master of architecture building blocks toy – 128 pcs



Wooden 10 pcs musical instrument set





#### 安全环保 可啃咬

口欲期的宝宝,喜欢用自己的小嘴探索世界。因此,我们采用无油漆处理工艺来制作,充分的还原木材原始具有的自然属性,确保宝宝发生啃咬时,不会对宝宝健康产生危害。





### Puzzles











Toys for Toddler



S\$45