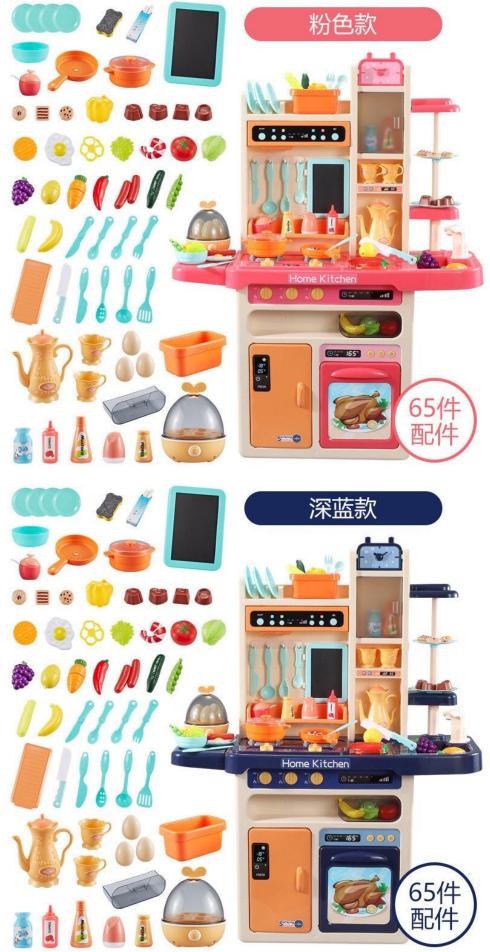

--------------------------------------|--------|
|                       |                                                            |        |
|                       | Car Adventure                                              | \$33.9 |
| 汽车阅关大智胜<br>(1)        | -come with 3 cars                                          | φυυ.9  |
|                       |                                                            |        |
| 汽车限关大量的               | Car Adventure<br>(transparent<br>version)                  | \$36   |
| 16cm 32.5cm 36cm 36cm | -come with 3 random cars                                   |        |
|                       |                                                            |        |







Kitchen Toys





Japanese style kitchen set \$84

Size:

68X26X72cm









# Table & Chair







Multi Purpose Building Block Table & Chair (design 2)

Include:

-100 tunnel blocks

- -100 big size blocks
- -500 small size blocks
- -1 table (doubled sided)
- -1 chair
- -4 height extender
- -4 storage box

S\$55

Additional chair \$10 per chair





# Camera







kids instant print camera

color available: Pink, red

-2600W

-Photo resolution: 1920\*1080PX

-Battery capacity: 1000mAh

-Display: 2"

-Charging time:2-

2.5hrs

-Battery life: 2.5-

3.5 hrs

-Storage: TF card

up to 32G

-Video recording

time: 100 min

-Language

support: English,

Chinese,

Korean, japanese

-Each paper roll:

50 prints

-come with LED

flashlight

Include: (<-see pic)

-1 camera

-neck lanyard

-paper rolls x3

-charging cable

-decorative

stickers X1

-color pen X5

-man