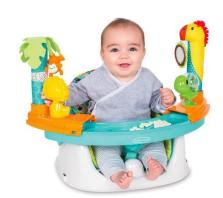

\$57.5

Infantino grow with me discovery seat and booster \$55.5

Wooden toys

功能升级 发声新体验

鼓励宝宝开口说话

光能感应发声,还原真实发音,激发语言模仿能力

宝宝循序渐进的得到认知的锻炼,全脑开发,锻炼宝 宝手眼协调和精细动作的能力。

数字拼图-交通-发声款 尺寸: 40×15×2.5cm 产品功能: 配对 数字认知 套圈 光能感应发声)