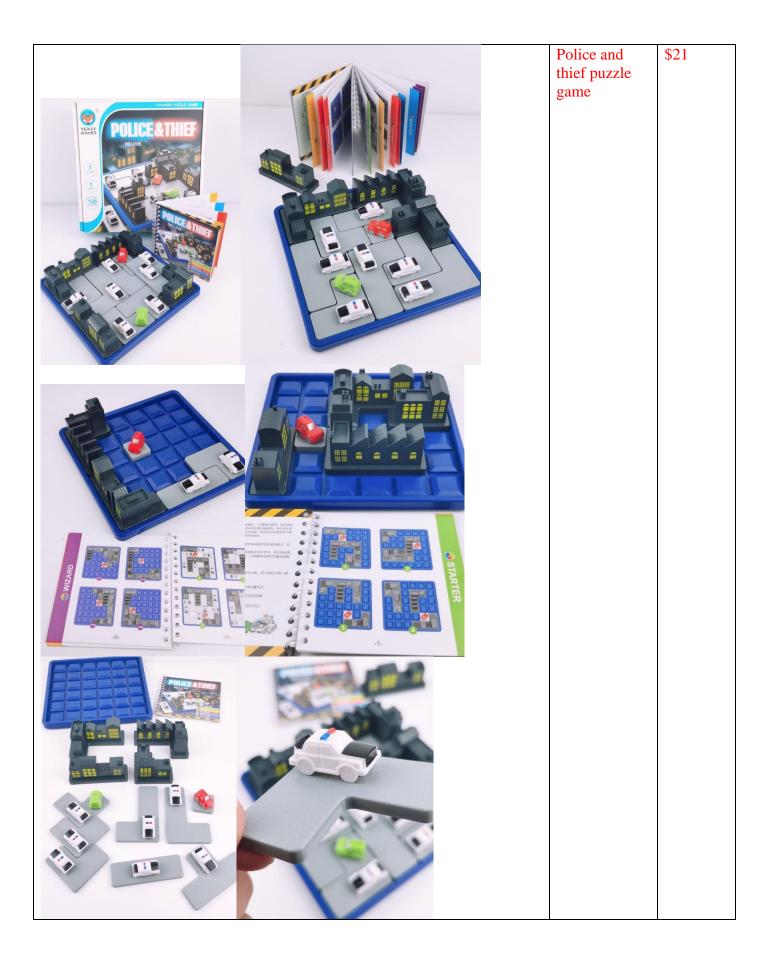

### Puzzles

Toys for Toddler

S\$45

Deluxe Kick & play piano gym

Age:0-36m

FisherPrice

S\$41

Other toys