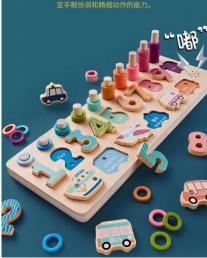

### Puzzles

Toys for Toddler

S\$45

Deluxe Kick & play piano gym

Age:0-36m

FisherPrice

S\$41

Other toys