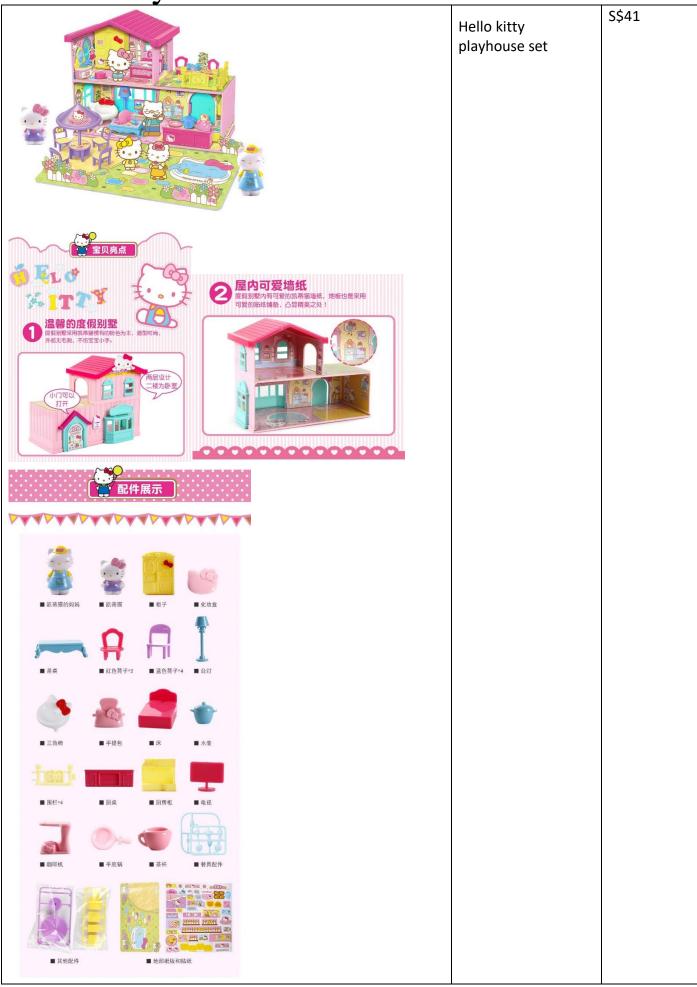

## 机身规格

THE FUSELAGE SPECIFICATIONS

Scooter/ Tricycle

Disney scooter S\$43

Available in:
Frozen
Sofia
Mickey
Spider man

Toys for Beach/Bath

Hello Kitty Collection