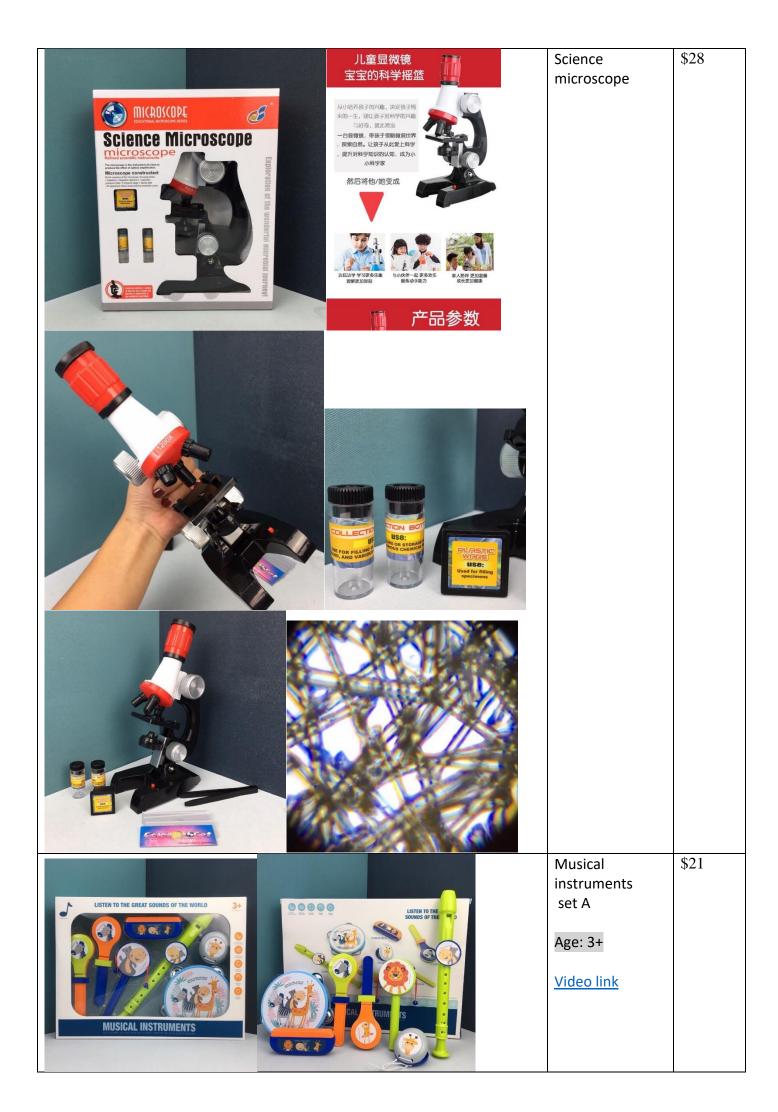

| Other Toys             | Topbright math & logic multicolor number cognitive ice-                                |
|------------------------|----------------------------------------------------------------------------------------|
|                        | <u>cream box</u>                                                                       |
|                        | Reusebal drawing book                                                                  |
|                        | 34 in 1 board games set                                                                |
|                        | Joan miro artist box                                                                   |
|                        | Onshine number learning locks – 10 locks & keys                                        |
|                        | Science microscope                                                                     |
|                        | Musical instruments Set A                                                              |
|                        | Musical instruments Set B                                                              |
|                        | Cleaning tools 8 pcs set                                                               |
|                        | Go fishing set  World Clobe 2 in 1 illuminated globe                                   |
|                        | <ul> <li>World Globe 3 in 1 illuminated globe</li> <li>World Map with Flags</li> </ul> |
|                        | Dinosaur chess game                                                                    |
|                        | Colour and number cognition beads                                                      |
|                        | colour and number cognition beads                                                      |
| Track & Railway        | Dinosaur track                                                                         |
| Track Cartains ay      | Police station wooden track                                                            |
|                        | Parking lot toy track car                                                              |
|                        | Construction Adventure                                                                 |
|                        | <ul> <li>Police, ambulance, fire engine Adventure</li> </ul>                           |
|                        | • <u>Car Adventure</u>                                                                 |
|                        | <ul> <li><u>Car Adventure (transparent version)</u></li> </ul>                         |
|                        | <u>Dino Adventure</u>                                                                  |
|                        | Korean 88pcs wooden city track                                                         |
|                        | Lemila Adventure track                                                                 |
|                        | Pororo track                                                                           |
| Kitchen Toys           | Wooden Fruit Cutting Toys - 9 pcs                                                      |
| Riterien 10y5          | Japanese style kitchen set                                                             |
|                        | Home kitchen 65 pcs set                                                                |
|                        | <u>Nukied kitchen set</u>                                                              |
|                        | Nunukids tea party & cake-pop shop set                                                 |
| Table & Chair          | Multi Purpose Building Block Table & Chair (design 1)                                  |
|                        | <ul> <li>Multi Purpose Building Block Table &amp; Chair (design 2)</li> </ul>          |
|                        | Top Bright 2 in 1 convertible easel                                                    |
| Camera                 | kids instant print camera                                                              |
| Scooter/Tricycle       | <u>Disney scooter</u>                                                                  |
| Toys for Beach/ Bath   | Beach sand & water Toy 11 pcs set                                                      |
| Hello Kitty Collection | Hello kitty playhouse set                                                              |
| licho kitty concetion  | Hello kitty food van set                                                               |
|                        | <ul> <li>Hello kitty jumbo breakfast set</li> </ul>                                    |
|                        | Hello kitty rice cooker toy set                                                        |
|                        | ·                                                                                      |