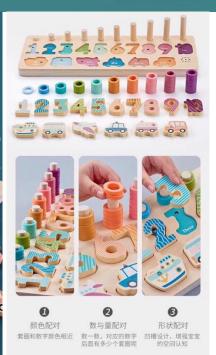

### Puzzles

Toys for Toddler

S\$45

Deluxe Kick & play piano gym

Age:0-36m

FisherPrice

S\$41

Other toys