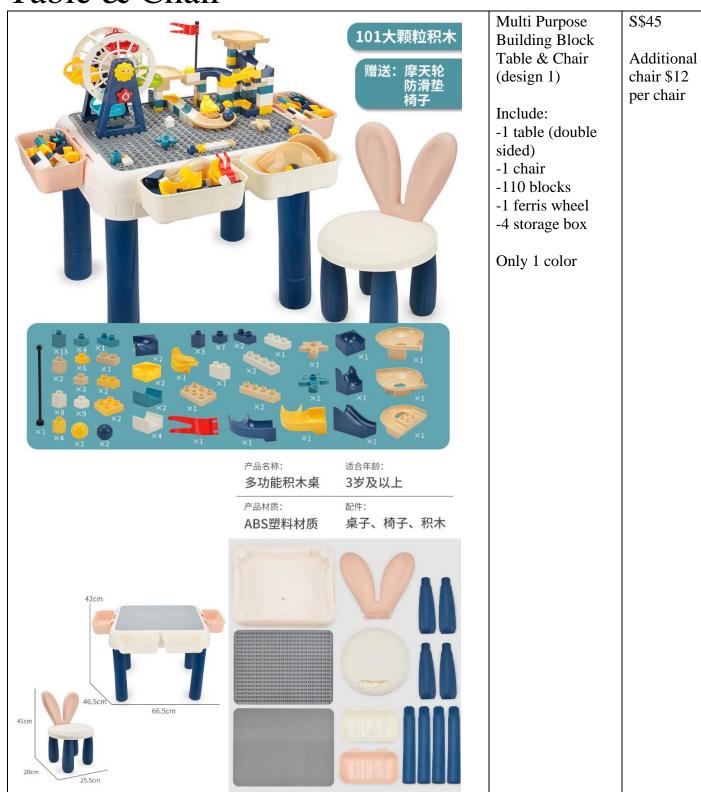

### Puzzles

Toys for Toddler

S\$45

Deluxe Kick & play piano gym

Age:0-36m

FisherPrice

S\$41

Other toys

# Table & Chair

Multi Purpose Building Block Table & Chair (design 2)

Include:

-100 tunnel blocks

- -100 big size blocks
- -500 small size blocks
- -1 table (doubled sided)
- -1 chair
- -4 height extender
- -4 storage box

S\$55

Additional chair \$10 per chair