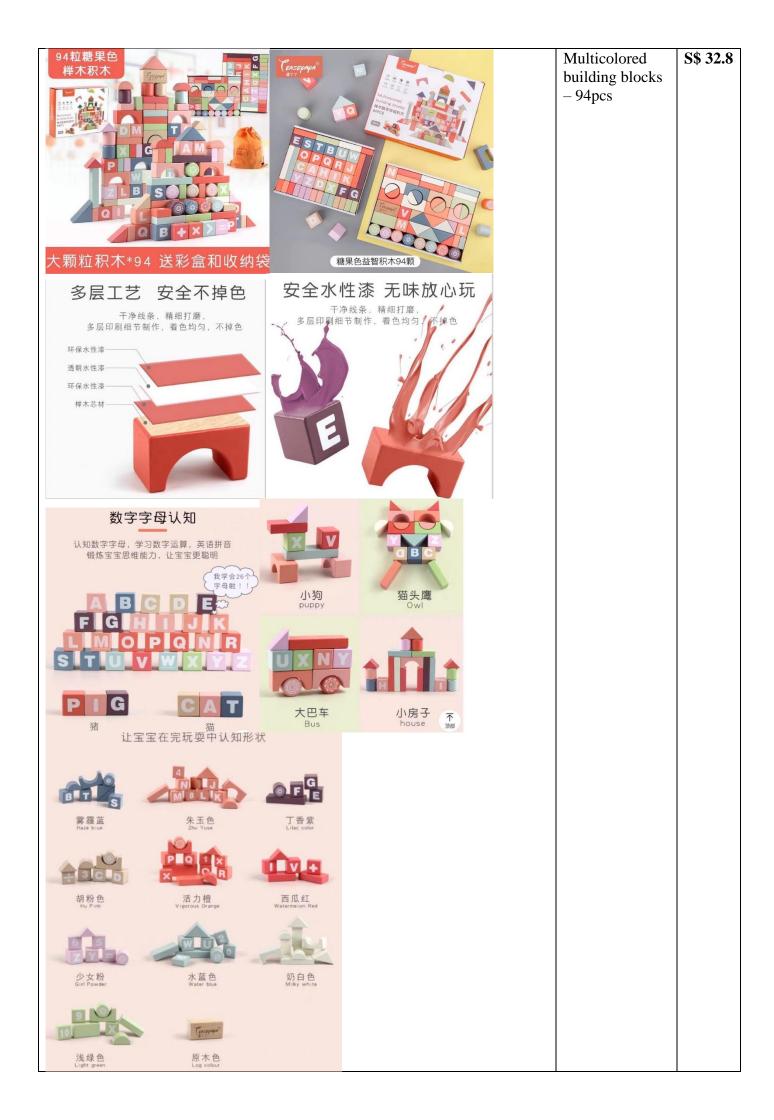

Master of architecture building blocks toy – 128 pcs

Wooden 10 pcs musical instrument set