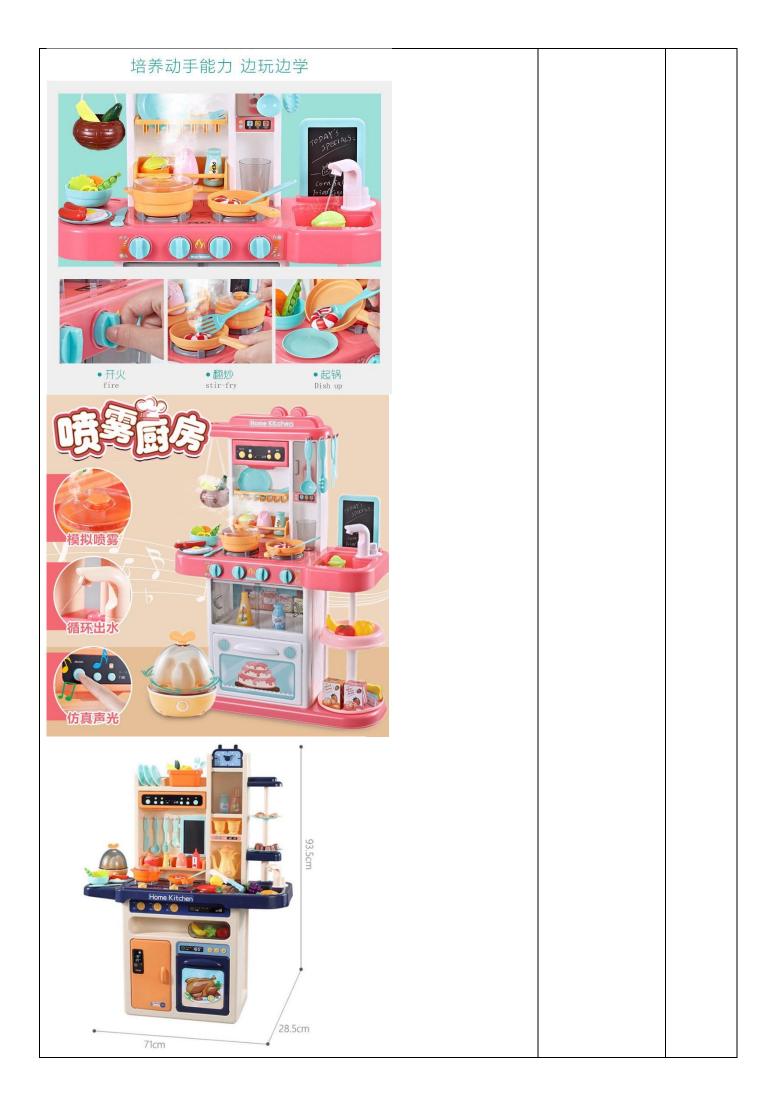

------------------------------------|--------|
|                       |                                                            |        |
|                       | Car Adventure                                              | \$33.9 |
| 汽车阅关大智胜<br>(1)        | -come with 3 cars                                          | φυυ.9  |
|                       |                                                            |        |
| 汽车限关大量的               | Car Adventure<br>(transparent<br>version)                  | \$36   |
| 16cm 32.5cm 36cm 36cm | -come with 3 random cars                                   |        |
|                       |                                                            |        |







Kitchen Toys





Japanese style kitchen set \$84

Size:

68X26X72cm









# Table & Chair







Multi Purpose Building Block Table & Chair (design 2)

Include:

-100 tunnel blocks

- -100 big size blocks
- -500 small size blocks
- -1 table (doubled sided)
- -1 chair
- -4 height extender
- -4 storage box

S\$55

Additional chair \$10 per chair





# Camera







kids instant print camera

color available: Pink, red

-2600W

-Photo resolution: 1920\*1080PX

-Battery capacity: 1000mAh

-Display: 2"

-Charging time:2-

2.5hrs

-Battery life: 2.5-

3.5 hrs

-Storage: TF card

up to 32G

-Video recording

time: 100 min

-Language

support: English,

Chinese,

Korean, japanese

-Each paper roll:

50 prints

-come with LED

flashlight

Include: (<-see pic)

-1 camera

-neck lanyard

-paper rolls x3

-charging cable

-decorative

stickers X1

-color pen X5

-manua