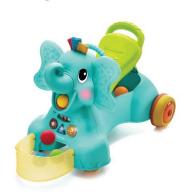

#### SENSO 3-IN-1 SIT, WALK & RIDE ELEPHANT™

Senso 3-in-1 Sit, Walk & Ride Elephant™

| 助力宝宝坐/走/骑 健康游乐发育  |
|-------------------|
| 多用途大象骑行学步车具有三合一功能 |
| 2 単単式             |

| Infantino     |
|---------------|
| senso 3 in 1  |
| sit walk &    |
| ride elephant |
|               |