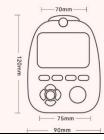

### 产品参数 PRODUCT PARAMETERS

- TROUGH TANGENETERO

| 显示屏      | 2英寸                   | 功能               | 拍照/录像/打印             |  |  |
|----------|-----------------------|------------------|----------------------|--|--|
| 35 7/ 94 | 27.3                  | 40 HB            | 10 11 12 13 13 13 14 |  |  |
| 镜头材质     |                       | 采用折光直径宽视角        |                      |  |  |
| 拍照分辨率    |                       | 6112*4584(2600w) |                      |  |  |
| 录像分辨率    |                       |                  | 1920*1080PX          |  |  |
| 电池容量     | 1000mAh               | 充电时间             | 2-2.5H               |  |  |
| 拍照张数     | 约2300+                | 拍照时间             | 2.5-3.5H             |  |  |
| 可存照片     | 300PCS                | 录像时长             | 100min               |  |  |
| 最大扩容     | 32G                   | 相机重量             | 350g                 |  |  |
| 充电电压     | 直流DC-5V/2A TYPE-C充电接口 |                  |                      |  |  |
| 产品尺寸     |                       |                  | 90*60*118MM          |  |  |
| <br>支持语言 | 英语、日语、德语、中            | 文简体/繁体、法语:       | 意大利语、西班牙语、韩语         |  |  |

## 机身规格

THE FUSELAGE SPECIFICATIONS

Scooter/ Tricycle

Disney scooter S\$43

Available in:
Frozen
Sofia
Mickey
Spider man

Toys for Beach/Bath

Hello Kitty Collection