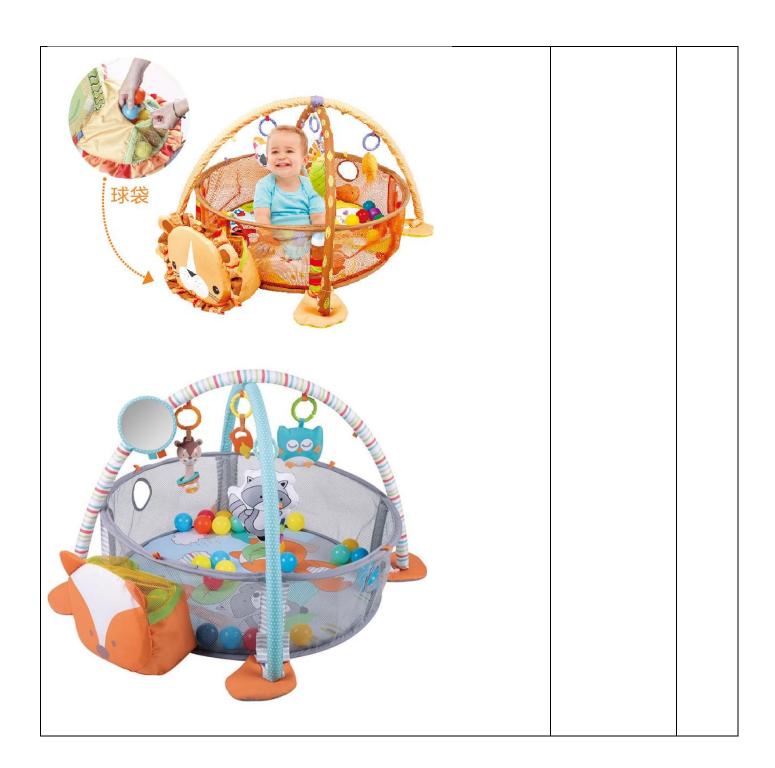

# **Little me - Toys**

| Magnet puzzle    | GiroMag 80 piece                                                        |
|------------------|-------------------------------------------------------------------------|
|                  | GiroMag 186 piece                                                       |
|                  | GiroMag Traffic 97 piece                                                |
|                  | KEBO Traffic 105 piece                                                  |
| Vtech            | Vtech 100 words book/ 100 animals words book                            |
|                  | <ul> <li><u>Vtech sit to stand ultimate alphabet train</u></li> </ul>   |
|                  | <ul> <li><u>Vtech smart wheels police station playset</u></li> </ul>    |
|                  | <ul> <li><u>Vtech sort and discover activity cube</u></li> </ul>        |
|                  | Vtech learn and dance dino                                              |
|                  | Vtech 3 in 1 Zebra Scooter                                              |
|                  | VTech Latches and Doors Busy Board                                      |
|                  | Vtech X Disney Minnie Ice Cream Parlor                                  |
|                  | <ul> <li><u>Vtech sit to stand learning walker</u></li> </ul>           |
|                  | Vtech Care for Me Learning Carrier                                      |
|                  | Vtech Pretend & Learn Doctor's Kit                                      |
| TOI              | <u>Toi calender &amp; clock</u>                                         |
| Mideer Toys      | Mideer Kids Educational toys 8 story book projector                     |
| Whater 10y3      | <ul> <li>Mideer 32 in 1 board games set</li> </ul>                      |
| Inforting        | Infantino 10 in 1 music table                                           |
| Infantino        | <ul> <li>Infantino 3 in 1 twinkling horse table walker</li> </ul>       |
|                  | Infantino senso 3 in sit walk & ride elephant                           |
|                  | Infantino grow with me discovery seat and booster                       |
|                  |                                                                         |
| Wooden Toys      | ● INS rainbow wooden stacker building toys 彩虹积木 4 件套                    |
| -                | <ul> <li>Wooden 3D puzzle Memory Matching Game</li> </ul>               |
|                  | <ul> <li>Onshine 3 in 1 wooden activities puzzle with sound</li> </ul>  |
|                  | <ul> <li>Multicolored building blocks – 94pcs</li> </ul>                |
|                  | <ul> <li>Playland motor skills cube</li> </ul>                          |
|                  | <ul> <li><u>Citystreet scape building blocks – 100pcs</u></li> </ul>    |
|                  | <ul> <li>Master of architecture building blocks toy –128 pcs</li> </ul> |
|                  | <ul> <li>Wooden 10 pcs musical instrument set</li> </ul>                |
|                  | Playtive wooden train                                                   |
|                  | <ul> <li><u>TopBright caterpillar lacing blocks</u></li> </ul>          |
|                  | Wooden Magnetic Maze                                                    |
| Puzzle           | Traffic matching puzzles (23 puzzles) and animal puzzles (24            |
|                  | puzzles) set                                                            |
|                  | Advanced Educational Puzzle 1 - 7 Steps                                 |
|                  | Wall puzzle blocks                                                      |
|                  | Police and thief puzzle game                                            |
| Toys for Toddler | Toddler happy 3 toys set                                                |
|                  | FisherPrice Deluxe Kick & play piano gym                                |
|                  | <ul> <li>3 in 1 activity play gym baby play mat</li> </ul>              |
|                  |                                                                         |