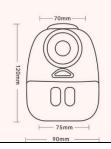

### 产品参数 PRODUCT PARAMETERS

- TROUGH TANGENETERO

| 显示屏      | 2英寸                   | 功能               | 拍照/录像/打印             |  |  |
|----------|-----------------------|------------------|----------------------|--|--|
| 35 7/ 94 | 27.3                  | 40 HB            | 10 11 12 13 13 13 14 |  |  |
| 镜头材质     |                       | 采用折光直径宽视角        |                      |  |  |
| 拍照分辨率    |                       | 6112*4584(2600w) |                      |  |  |
| 录像分辨率    |                       |                  | 1920*1080PX          |  |  |
| 电池容量     | 1000mAh               | 充电时间             | 2-2.5H               |  |  |
| 拍照张数     | 约2300+                | 拍照时间             | 2.5-3.5H             |  |  |
| 可存照片     | 300PCS                | 录像时长             | 100min               |  |  |
| 最大扩容     | 32G                   | 相机重量             | 350g                 |  |  |
| 充电电压     | 直流DC-5V/2A TYPE-C充电接口 |                  |                      |  |  |
| 产品尺寸     |                       |                  | 90*60*118MM          |  |  |
| <br>支持语言 | 英语、日语、德语、中            | 文简体/繁体、法语:       | 意大利语、西班牙语、韩语         |  |  |

## 机身规格

THE FUSELAGE SPECIFICATIONS

Scooter/ Tricycle

Disney scooter S\$43

Available in:
Frozen
Sofia
Mickey
Spider man

Toys for Beach/Bath

Hello Kitty Collection