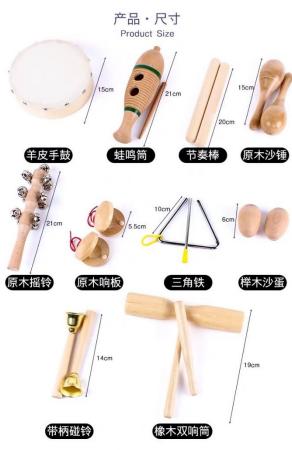

Master of architecture building blocks toy – 128 pcs

Wooden 10 pcs musical instrument set