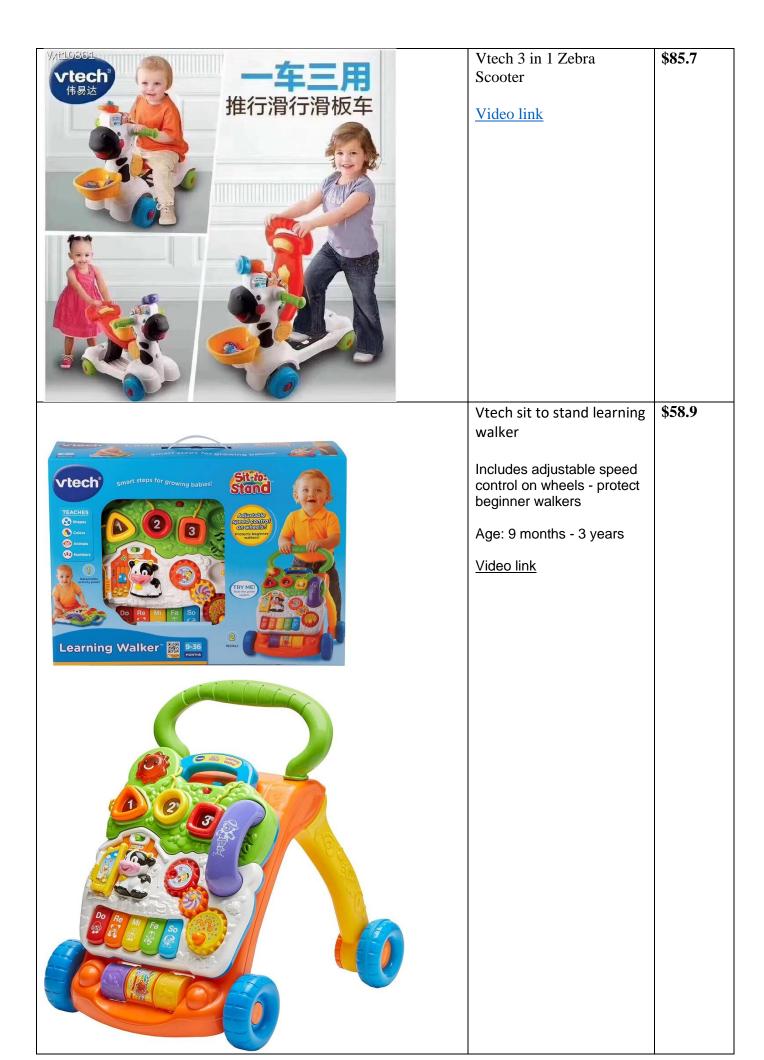

# **Little me - Toys**

| Magnet puzzle    | GiroMag 80 piece                                                        |
|------------------|-------------------------------------------------------------------------|
|                  | GiroMag 186 piece                                                       |
|                  | GiroMag Traffic 97 piece                                                |
|                  | KEBO Traffic 105 piece                                                  |
| Vtech            | Vtech 100 words book/ 100 animals words book                            |
|                  | <ul> <li><u>Vtech sit to stand ultimate alphabet train</u></li> </ul>   |
|                  | <ul> <li><u>Vtech smart wheels police station playset</u></li> </ul>    |
|                  | <ul> <li><u>Vtech sort and discover activity cube</u></li> </ul>        |
|                  | Vtech learn and dance dino                                              |
|                  | Vtech 3 in 1 Zebra Scooter                                              |
|                  | VTech Latches and Doors Busy Board                                      |
|                  | Vtech X Disney Minnie Ice Cream Parlor                                  |
|                  | <ul> <li><u>Vtech sit to stand learning walker</u></li> </ul>           |
|                  | Vtech Care for Me Learning Carrier                                      |
|                  | Vtech Pretend & Learn Doctor's Kit                                      |
| TOI              | <u>Toi calender &amp; clock</u>                                         |
| Mideer Toys      | Mideer Kids Educational toys 8 story book projector                     |
| Whater 10y3      | <ul> <li>Mideer 32 in 1 board games set</li> </ul>                      |
| Inforting        | Infantino 10 in 1 music table                                           |
| Infantino        | <ul> <li>Infantino 3 in 1 twinkling horse table walker</li> </ul>       |
|                  | Infantino senso 3 in sit walk & ride elephant                           |
|                  | Infantino grow with me discovery seat and booster                       |
|                  |                                                                         |
| Wooden Toys      | ● INS rainbow wooden stacker building toys 彩虹积木 4 件套                    |
| -                | <ul> <li>Wooden 3D puzzle Memory Matching Game</li> </ul>               |
|                  | <ul> <li>Onshine 3 in 1 wooden activities puzzle with sound</li> </ul>  |
|                  | <ul> <li>Multicolored building blocks – 94pcs</li> </ul>                |
|                  | <ul> <li>Playland motor skills cube</li> </ul>                          |
|                  | <ul> <li><u>Citystreet scape building blocks – 100pcs</u></li> </ul>    |
|                  | <ul> <li>Master of architecture building blocks toy –128 pcs</li> </ul> |
|                  | <ul> <li>Wooden 10 pcs musical instrument set</li> </ul>                |
|                  | Playtive wooden train                                                   |
|                  | <ul> <li><u>TopBright caterpillar lacing blocks</u></li> </ul>          |
|                  | Wooden Magnetic Maze                                                    |
| Puzzle           | Traffic matching puzzles (23 puzzles) and animal puzzles (24            |
|                  | puzzles) set                                                            |
|                  | Advanced Educational Puzzle 1 - 7 Steps                                 |
|                  | Wall puzzle blocks                                                      |
|                  | Police and thief puzzle game                                            |
| Toys for Toddler | Toddler happy 3 toys set                                                |
|                  | FisherPrice Deluxe Kick & play piano gym                                |
|                  | <ul> <li>3 in 1 activity play gym baby play mat</li> </ul>              |
|                  |                                                                         |