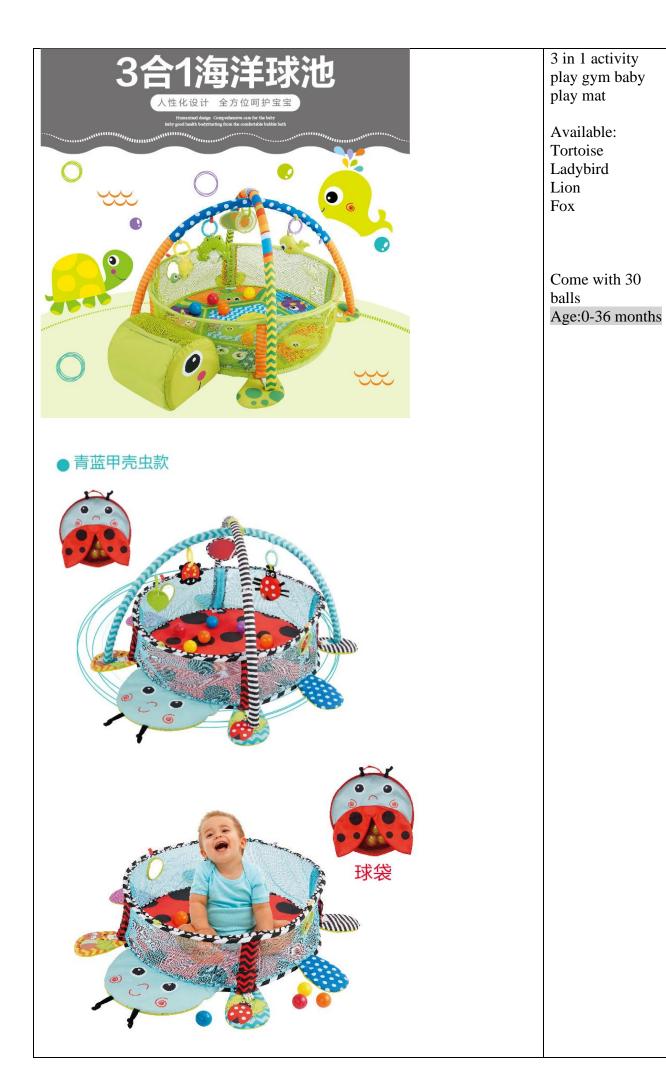

# **Little me - Toys**

| Magnet puzzle    | GiroMag 80 piece                                                        |
|------------------|-------------------------------------------------------------------------|
|                  | GiroMag 186 piece                                                       |
|                  | GiroMag Traffic 97 piece                                                |
|                  | KEBO Traffic 105 piece                                                  |
| Vtech            | Vtech 100 words book/ 100 animals words book                            |
|                  | <ul> <li><u>Vtech sit to stand ultimate alphabet train</u></li> </ul>   |
|                  | <ul> <li><u>Vtech smart wheels police station playset</u></li> </ul>    |
|                  | <ul> <li><u>Vtech sort and discover activity cube</u></li> </ul>        |
|                  | Vtech learn and dance dino                                              |
|                  | Vtech 3 in 1 Zebra Scooter                                              |
|                  | VTech Latches and Doors Busy Board                                      |
|                  | Vtech X Disney Minnie Ice Cream Parlor                                  |
|                  | <ul> <li><u>Vtech sit to stand learning walker</u></li> </ul>           |
|                  | Vtech Care for Me Learning Carrier                                      |
|                  | Vtech Pretend & Learn Doctor's Kit                                      |
| TOI              | <u>Toi calender &amp; clock</u>                                         |
| Mideer Toys      | Mideer Kids Educational toys 8 story book projector                     |
| Whater 10y3      | <ul> <li>Mideer 32 in 1 board games set</li> </ul>                      |
| Inforting        | Infantino 10 in 1 music table                                           |
| Infantino        | <ul> <li>Infantino 3 in 1 twinkling horse table walker</li> </ul>       |
|                  | Infantino senso 3 in sit walk & ride elephant                           |
|                  | Infantino grow with me discovery seat and booster                       |
|                  |                                                                         |
| Wooden Toys      | ● INS rainbow wooden stacker building toys 彩虹积木 4 件套                    |
| -                | <ul> <li>Wooden 3D puzzle Memory Matching Game</li> </ul>               |
|                  | <ul> <li>Onshine 3 in 1 wooden activities puzzle with sound</li> </ul>  |
|                  | <ul> <li>Multicolored building blocks – 94pcs</li> </ul>                |
|                  | <ul> <li>Playland motor skills cube</li> </ul>                          |
|                  | <ul> <li><u>Citystreet scape building blocks – 100pcs</u></li> </ul>    |
|                  | <ul> <li>Master of architecture building blocks toy –128 pcs</li> </ul> |
|                  | <ul> <li>Wooden 10 pcs musical instrument set</li> </ul>                |
|                  | Playtive wooden train                                                   |
|                  | <ul> <li><u>TopBright caterpillar lacing blocks</u></li> </ul>          |
|                  | Wooden Magnetic Maze                                                    |
| Puzzle           | Traffic matching puzzles (23 puzzles) and animal puzzles (24            |
|                  | puzzles) set                                                            |
|                  | Advanced Educational Puzzle 1 - 7 Steps                                 |
|                  | Wall puzzle blocks                                                      |
|                  | Police and thief puzzle game                                            |
| Toys for Toddler | Toddler happy 3 toys set                                                |
|                  | FisherPrice Deluxe Kick & play piano gym                                |
|                  | <ul> <li>3 in 1 activity play gym baby play mat</li> </ul>              |
|                  |                                                                         |