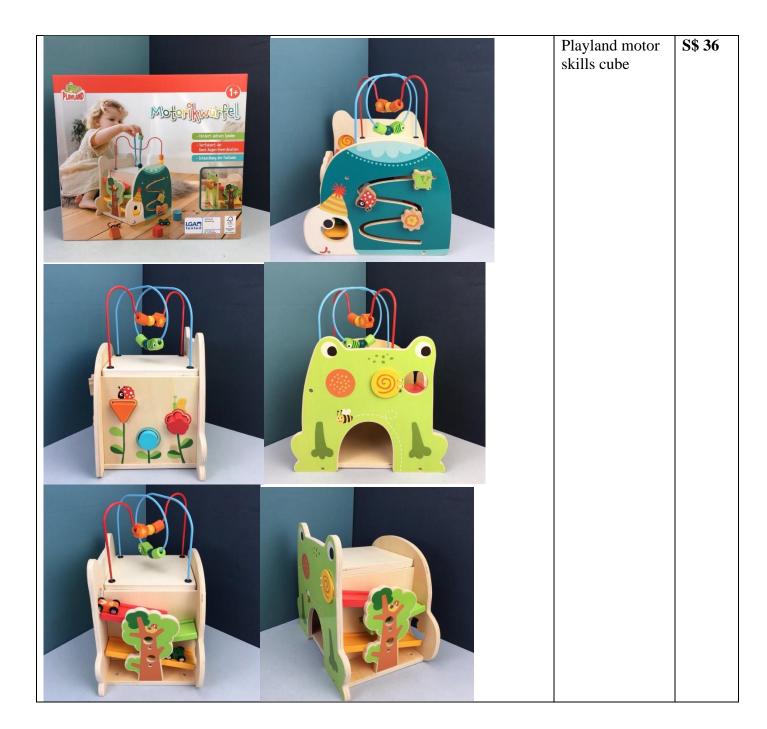

| Vtech Pretend & Learn Doctor's Kit  Video link                     | \$39.3 |

### TOI



Mideer Toys





Infantino toys



#### SENSO 3-IN-1 SIT, WALK & RIDE ELEPHANT™

Senso 3-in-1 Sit, Walk & Ride Elephant™



| 助力宝宝坐/走/骑 健康游乐发育  |
|-------------------|
| 多用途大象骑行学步车具有三合一功能 |
| 2 単単式             |

| Infantino     |
|---------------|
| senso 3 in 1  |
| sit walk &    |
| ride elephant |
|               |

\$57.5





Infantino grow with me discovery seat and booster \$55.5



Wooden toys













功能升级 发声新体验

鼓励宝宝开口说话

光能感应发声,还原真实发音,激发语言模仿能力







宝宝循序渐进的得到认知的锻炼,全脑开发,锻炼宝 宝手眼协调和精细动作的能力。





数字拼图-交通-发声款 尺寸: 40×15×2.5cm 产品功能: 配对 数字认知 套圈 光能感应发声)





















Master of architecture building blocks toy – 128 pcs



Wooden 10 pcs musical instrument set





#### 安全环保 可啃咬

口欲期的宝宝,喜欢用自己的小嘴探索世界。因此,我们采用无油漆处理工艺来制作,充分的还原木材原始具有的自然属性,确保宝宝发生啃咬时,不会对宝宝健康产生危害。





### Puzzles











Toys for Toddler



S\$45

Deluxe Kick & play piano gym

Age:0-36m

FisherPrice











S\$41



Other toys



Topbright math & logic multicolor number cognitive icecream box

-Water based paint

Video link

S\$27





34 in 1 board games set

S\$28

















Track & Railway







| 来一场汽车大品管理             | Police, ambulance, fire engine Adventure -come with 3 cars | \$33.9 |
|-----------------------|------------------------------------------------------------|--------|
|                       |