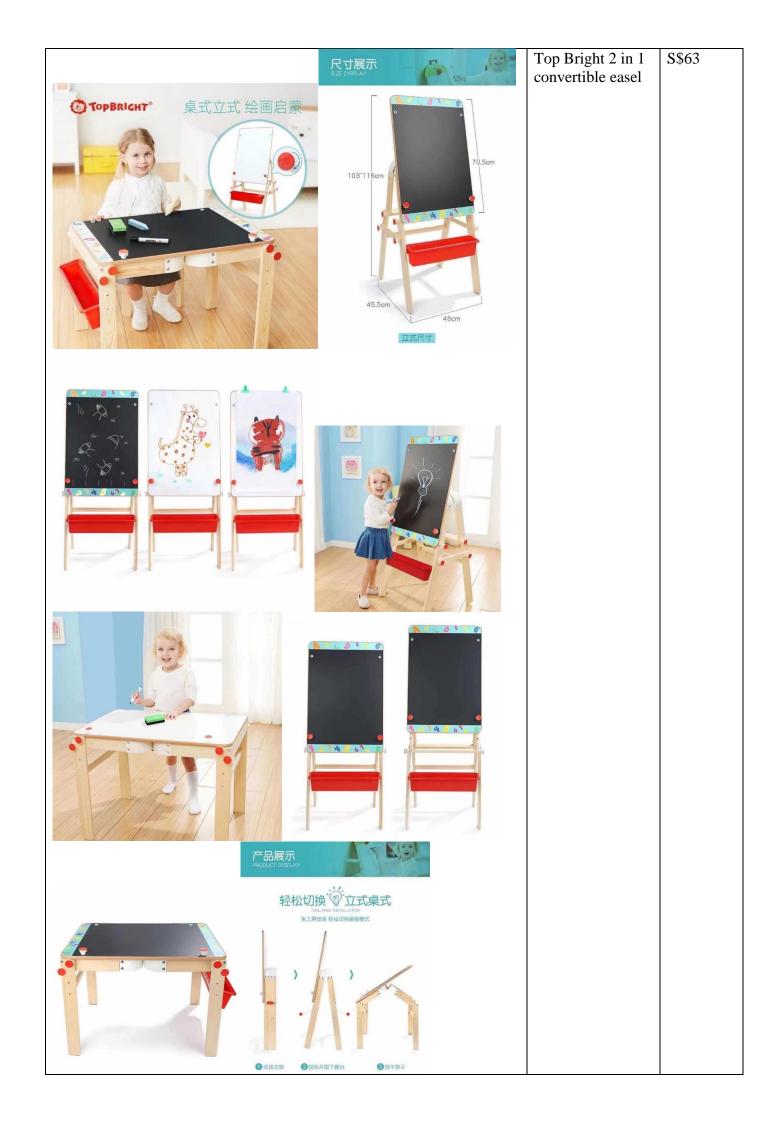

| Other Toys             | Topbright math & logic multicolor number cognitive ice-                                |
|------------------------|----------------------------------------------------------------------------------------|
|                        | <u>cream box</u>                                                                       |
|                        | Reusebal drawing book                                                                  |
|                        | 34 in 1 board games set                                                                |
|                        | Joan miro artist box                                                                   |
|                        | Onshine number learning locks – 10 locks & keys                                        |
|                        | Science microscope                                                                     |
|                        | Musical instruments Set A                                                              |
|                        | Musical instruments Set B                                                              |
|                        | Cleaning tools 8 pcs set                                                               |
|                        | Go fishing set  World Clobe 2 in 1 illuminated globe                                   |
|                        | <ul> <li>World Globe 3 in 1 illuminated globe</li> <li>World Map with Flags</li> </ul> |
|                        | Dinosaur chess game                                                                    |
|                        | Colour and number cognition beads                                                      |
|                        | colour and number cognition beads                                                      |
| Track & Railway        | Dinosaur track                                                                         |
| Track Cartains ay      | Police station wooden track                                                            |
|                        | Parking lot toy track car                                                              |
|                        | Construction Adventure                                                                 |
|                        | <ul> <li>Police, ambulance, fire engine Adventure</li> </ul>                           |
|                        | • <u>Car Adventure</u>                                                                 |
|                        | <ul> <li><u>Car Adventure (transparent version)</u></li> </ul>                         |
|                        | <u>Dino Adventure</u>                                                                  |
|                        | Korean 88pcs wooden city track                                                         |
|                        | Lemila Adventure track                                                                 |
|                        | Pororo track                                                                           |
| Kitchen Toys           | Wooden Fruit Cutting Toys - 9 pcs                                                      |
| Riterien 10y5          | Japanese style kitchen set                                                             |
|                        | Home kitchen 65 pcs set                                                                |
|                        | <u>Nukied kitchen set</u>                                                              |
|                        | Nunukids tea party & cake-pop shop set                                                 |
| Table & Chair          | Multi Purpose Building Block Table & Chair (design 1)                                  |
|                        | <ul> <li>Multi Purpose Building Block Table &amp; Chair (design 2)</li> </ul>          |
|                        | Top Bright 2 in 1 convertible easel                                                    |
| Camera                 | kids instant print camera                                                              |
| Scooter/Tricycle       | <u>Disney scooter</u>                                                                  |
| Toys for Beach/ Bath   | Beach sand & water Toy 11 pcs set                                                      |
| Hello Kitty Collection | Hello kitty playhouse set                                                              |
| licho kitty concetion  | Hello kitty food van set                                                               |
|                        | <ul> <li>Hello kitty jumbo breakfast set</li> </ul>                                    |
|                        | Hello kitty rice cooker toy set                                                        |
|                        | ·                                                                                      |