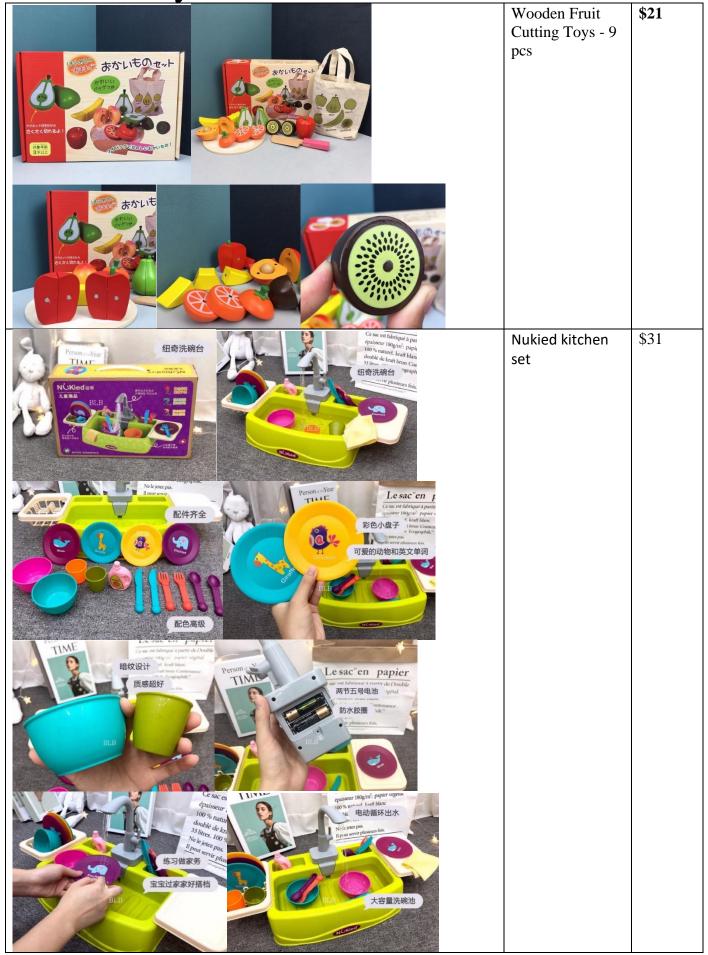

| \$33.9 |
|-----------------------|------------------------------------------------------------|--------|
|                       |                                                            |        |
|                       | Car Adventure                                              | \$33.9 |
| 汽车阅关大智胜<br>(1)        | -come with 3 cars                                          | φυυ.9  |
|                       |                                                            |        |
| 汽车限关大量的               | Car Adventure<br>(transparent<br>version)                  | \$36   |
| 16cm 32.5cm 36cm 36cm | -come with 3 random cars                                   |        |
|                       |                                                            |        |







Kitchen Toys





Japanese style kitchen set \$84

Size:

68X26X72cm









# Table & Chair







Multi Purpose Building Block Table & Chair (design 2)

Include:

-100 tunnel blocks

- -100 big size blocks
- -500 small size blocks
- -1 table (doubled sided)
- -1 chair
- -4 height extender
- -4 storage box

S\$55

Additional chair \$10 per chair





# Camera







kids instant print camera

color available: Pink, red

-2600W

-Photo resolution: 1920\*1080PX

-Battery capacity: 1000mAh

-Display: 2"

-Charging time:2-

2.5hrs

-Battery life: 2.5-

3.5 hrs

-Storage: TF card

up to 32G

-Video recording

time: 100 min

-Language

support: English,

Chinese,

Korean, japanese

-Each paper roll:

50 prints

-come with LED

flashlight

Include: (<-see pic)

-1 camera

-neck lanyard

-paper rolls x3

-cha