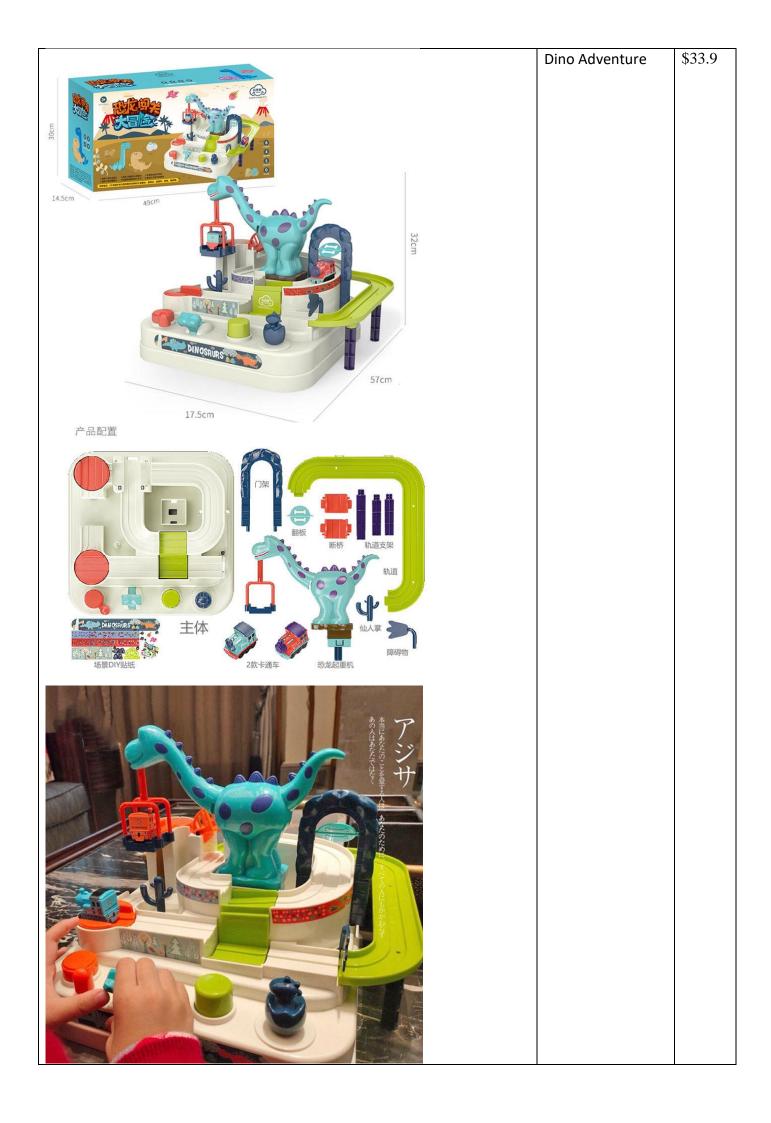

Topbright math & logic multicolor number cognitive icecream box

-Water based paint

Video link

S\$27

34 in 1 board games set

S\$28

Track & Railway

| 来一场汽车大品管理             | Police, ambulance, fire engine Adventure -come with 3 cars | \$33.9 |
|-----------------------|------------------------------------------------------------|--------|
|                       |                                                            |        |
|                       | Car Adventure                                              | \$33.9 |
| 汽车阅关大智胜<br>(1)        | -come with 3 cars                                          | φυυ.9  |
|                       |                                                            |        |
| 汽车限关大量的               | Car Adventure<br>(transparent<br>version)                  | \$36   |
| 16cm 32.5cm 36cm 36cm | -come with 3 random cars                                   |        |
|                       |                                                            |        |