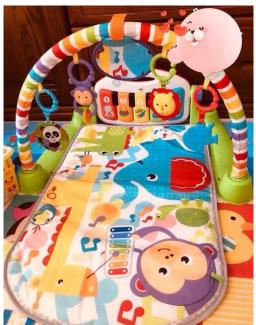

# **Little me - Toys**

| Magnet puzzle    | GiroMag 80 piece                                                        |
|------------------|-------------------------------------------------------------------------|
|                  | GiroMag 186 piece                                                       |
|                  | GiroMag Traffic 97 piece                                                |
|                  | KEBO Traffic 105 piece                                                  |
| Vtech            | Vtech 100 words book/ 100 animals words book                            |
|                  | <ul> <li><u>Vtech sit to stand ultimate alphabet train</u></li> </ul>   |
|                  | <ul> <li><u>Vtech smart wheels police station playset</u></li> </ul>    |
|                  | <ul> <li><u>Vtech sort and discover activity cube</u></li> </ul>        |
|                  | Vtech learn and dance dino                                              |
|                  | Vtech 3 in 1 Zebra Scooter                                              |
|                  | VTech Latches and Doors Busy Board                                      |
|                  | Vtech X Disney Minnie Ice Cream Parlor                                  |
|                  | <ul> <li><u>Vtech sit to stand learning walker</u></li> </ul>           |
|                  | Vtech Care for Me Learning Carrier                                      |
|                  | Vtech Pretend & Learn Doctor's Kit                                      |
| TOI              | <u>Toi calender &amp; clock</u>                                         |
| Mideer Toys      | Mideer Kids Educational toys 8 story book projector                     |
| Whater 10y3      | <ul> <li>Mideer 32 in 1 board games set</li> </ul>                      |
| Inforting        | Infantino 10 in 1 music table                                           |
| Infantino        | <ul> <li>Infantino 3 in 1 twinkling horse table walker</li> </ul>       |
|                  | Infantino senso 3 in sit walk & ride elephant                           |
|                  | Infantino grow with me discovery seat and booster                       |
|                  |                                                                         |
| Wooden Toys      | ● INS rainbow wooden stacker building toys 彩虹积木 4 件套                    |
| -                | <ul> <li>Wooden 3D puzzle Memory Matching Game</li> </ul>               |
|                  | <ul> <li>Onshine 3 in 1 wooden activities puzzle with sound</li> </ul>  |
|                  | <ul> <li>Multicolored building blocks – 94pcs</li> </ul>                |
|                  | <ul> <li>Playland motor skills cube</li> </ul>                          |
|                  | <ul> <li><u>Citystreet scape building blocks – 100pcs</u></li> </ul>    |
|                  | <ul> <li>Master of architecture building blocks toy –128 pcs</li> </ul> |
|                  | <ul> <li>Wooden 10 pcs musical instrument set</li> </ul>                |
|                  | Playtive wooden train                                                   |
|                  | <ul> <li><u>TopBright caterpillar lacing blocks</u></li> </ul>          |
|                  | Wooden Magnetic Maze                                                    |
| Puzzle           | Traffic matching puzzles (23 puzzles) and animal puzzles (24            |
|                  | puzzles) set                                                            |
|                  | Advanced Educational Puzzle 1 - 7 Steps                                 |
|                  | Wall puzzle blocks                                                      |
|                  | Police and thief puzzle game                                            |
| Toys for Toddler | Toddler happy 3 toys set                                                |
|                  | FisherPrice Deluxe Kick & play piano gym                                |
|                  | <ul> <li>3 in 1 activity play gym baby play mat</li> </ul>              |
|                  |                                                                         |

### Puzzles

Toys for Toddler

S\$45

Deluxe Kick & play piano gym

Age:0-36m

FisherPrice

S\$41

Other toys