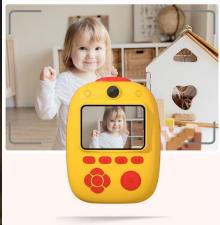

# Camera

kids instant print camera

color available: Pink, red

-2600W

-Photo resolution: 1920\*1080PX

-Battery capacity: 1000mAh

-Display: 2"

-Charging time:2-

2.5hrs

-Battery life: 2.5-

3.5 hrs

-Storage: TF card

up to 32G

-Video recording

time: 100 min

-Language

support: English,

Chinese,

Korean, japanese

-Each paper roll:

50 prints

-come with LED

flashlight

Include: (<-see pic)

-1 camera

-neck lanyard

-paper rolls x3

-charging cable

-decorative

stickers X1

-color pen X5

-manual

S\$60

Additional paper rolls: 5 rolls for

5 rolls for \$15