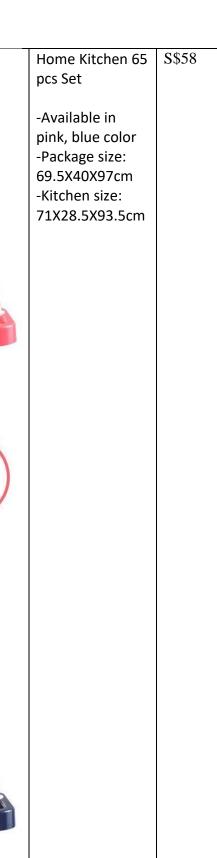

----------------------------------------|--------|
|                       |                                                            |        |
|                       | Car Adventure                                              | \$33.9 |
| 汽车阅关大智胜<br>(1)        | -come with 3 cars                                          | φυυ.9  |
|                       |                                                            |        |
| 汽车限关大量的               | Car Adventure<br>(transparent<br>version)                  | \$36   |
| 16cm 32.5cm 36cm 36cm | -come with 3 random cars                                   |        |
|                       |                                                            |        |







Kitchen Toys





Japanese style kitchen set \$84

Size:

68X26X72cm









# Table & Chair







Multi Purpose Building Block Table & Chair (design 2)

Include:

-100 tunnel blocks

- -100 big size blocks
- -500 small size blocks
- -1 table (doubled sided)
- -1 chair
- -4 height extender
- -4 storage box

S\$55

Additional chair \$10 per chair





# Camera







kids instant print camera

color available: Pink, red

-2600W

-Photo resolution: 1920\*1080PX

-Battery capacity: 1000mAh

-Display: 2"

-Charging time:2-

2.5hrs

-Battery life: 2.5-

3.5 hrs

-Storage: TF card

up to 32G

-Video recording

time: 100 min

-Language

support: English,

Chinese,

Korean, japanese

-Each paper roll:

50 prints

-come with LED

flashlight

Include: (<-see pic)

-1 camera

-neck lanyard

-paper rolls x3

-charging cable

-decorative

stickers X1

-color pen X5

-m