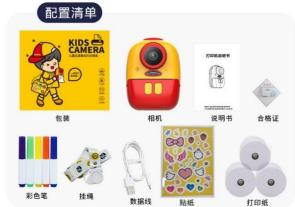

# Camera

kids instant print camera

color available: Pink, red

-2600W

-Photo resolution: 1920\*1080PX

-Battery capacity: 1000mAh

-Display: 2"

-Charging time:2-

2.5hrs

-Battery life: 2.5-

3.5 hrs

-Storage: TF card

up to 32G

-Video recording

time: 100 min

-Language

support: English,

Chinese,

Korean, japanese

-Each paper roll:

50 prints

-come with LED

flashlight

Include: (<-see pic)

-1 camera

-neck lanyard

-paper rolls x3

-charging cable

-decorative

stickers X1

-color pen X5

-manual

S\$60

Additional paper rolls: 5 rolls for

5 rolls for \$15