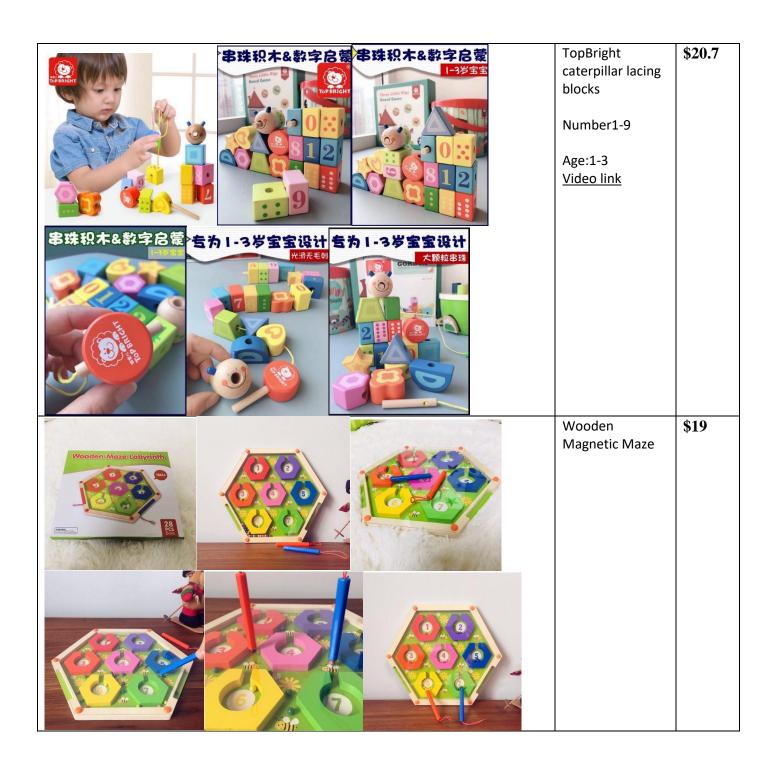

# **Little me - Toys**

| Magnet puzzle    | GiroMag 80 piece                                                        |
|------------------|-------------------------------------------------------------------------|
|                  | GiroMag 186 piece                                                       |
|                  | GiroMag Traffic 97 piece                                                |
|                  | KEBO Traffic 105 piece                                                  |
| Vtech            | Vtech 100 words book/ 100 animals words book                            |
|                  | <ul> <li><u>Vtech sit to stand ultimate alphabet train</u></li> </ul>   |
|                  | <ul> <li><u>Vtech smart wheels police station playset</u></li> </ul>    |
|                  | <ul> <li><u>Vtech sort and discover activity cube</u></li> </ul>        |
|                  | Vtech learn and dance dino                                              |
|                  | Vtech 3 in 1 Zebra Scooter                                              |
|                  | VTech Latches and Doors Busy Board                                      |
|                  | Vtech X Disney Minnie Ice Cream Parlor                                  |
|                  | <ul> <li><u>Vtech sit to stand learning walker</u></li> </ul>           |
|                  | Vtech Care for Me Learning Carrier                                      |
|                  | Vtech Pretend & Learn Doctor's Kit                                      |
| TOI              | <u>Toi calender &amp; clock</u>                                         |
| Mideer Toys      | Mideer Kids Educational toys 8 story book projector                     |
| Whater 10y3      | <ul> <li>Mideer 32 in 1 board games set</li> </ul>                      |
| Inforting        | Infantino 10 in 1 music table                                           |
| Infantino        | <ul> <li>Infantino 3 in 1 twinkling horse table walker</li> </ul>       |
|                  | Infantino senso 3 in sit walk & ride elephant                           |
|                  | Infantino grow with me discovery seat and booster                       |
|                  |                                                                         |
| Wooden Toys      | ● INS rainbow wooden stacker building toys 彩虹积木 4 件套                    |
| -                | <ul> <li>Wooden 3D puzzle Memory Matching Game</li> </ul>               |
|                  | <ul> <li>Onshine 3 in 1 wooden activities puzzle with sound</li> </ul>  |
|                  | <ul> <li>Multicolored building blocks – 94pcs</li> </ul>                |
|                  | <ul> <li>Playland motor skills cube</li> </ul>                          |
|                  | <ul> <li><u>Citystreet scape building blocks – 100pcs</u></li> </ul>    |
|                  | <ul> <li>Master of architecture building blocks toy –128 pcs</li> </ul> |
|                  | <ul> <li>Wooden 10 pcs musical instrument set</li> </ul>                |
|                  | Playtive wooden train                                                   |
|                  | <ul> <li><u>TopBright caterpillar lacing blocks</u></li> </ul>          |
|                  | Wooden Magnetic Maze                                                    |
| Puzzle           | Traffic matching puzzles (23 puzzles) and animal puzzles (24            |
|                  | puzzles) set                                                            |
|                  | Advanced Educational Puzzle 1 - 7 Steps                                 |
|                  | Wall puzzle blocks                                                      |
|                  | Police and thief puzzle game                                            |
| Toys for Toddler | Toddler happy 3 toys set                                                |
|                  | FisherPrice Deluxe Kick & play piano gym                                |
|                  | <ul> <li>3 in 1 activity play gym baby play mat</li> </ul>              |
|                  |                                                                         |