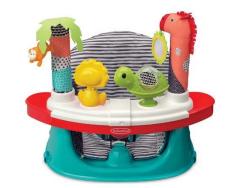

\$57.5

Infantino grow with me discovery seat and booster \$55.5

Wooden toys

功能升级 发声新体验

鼓励宝宝开口说话

光能感应发声,还原真实发音,激发语言模仿能力

宝宝循序渐进的得到认知的锻炼,全脑开发,锻炼宝 宝手眼协调和精细动作的能力。

数字拼图-交通-发声款 尺寸: 40×15×2.5cm 产品功能: 配对 数字认知 套圈 光能感应发声)