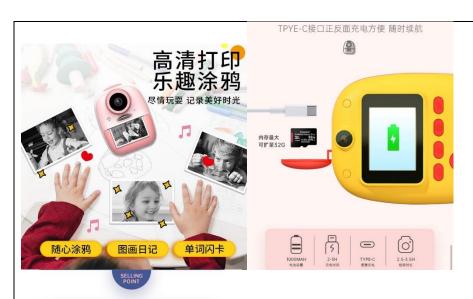

# Camera

kids instant print camera

color available: Pink, red

-2600W

-Photo resolution: 1920\*1080PX

-Battery capacity: 1000mAh

-Display: 2"

-Charging time:2-

2.5hrs

-Battery life: 2.5-

3.5 hrs

-Storage: TF card

up to 32G

-Video recording

time: 100 min

-Language

support: English,

Chinese,

Korean, japanese

-Each paper roll:

50 prints

-come with LED

flashlight

Include: (<-see pic)

-1 camera

-neck lanyard

-paper rolls x3

-charging cable

-decorative

stickers X1

-color pen X5

-manual

S\$60

Additional paper rolls: 5 rolls for

5 rolls for \$15