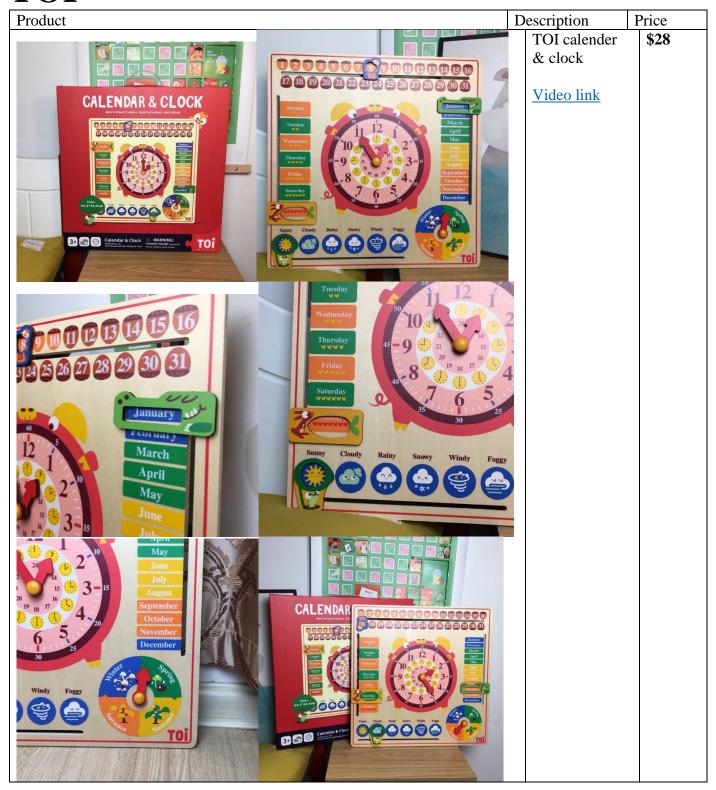

| Vtech Pretend & Learn Doctor's Kit  Video link                     | \$39.3 |

### TOI



Mideer Toys





Infantino toys



#### SENSO 3-IN-1 SIT, WALK & RIDE ELEPHANT™

Senso 3-in-1 Sit, Walk & Ride Elephant™



| 助力宝宝坐/走/骑 健康游乐发育  |
|-------------------|
| 多用途大象骑行学步车具有三合一功能 |
| 2 単単式             |

| Infantino     |
|---------------|
| senso 3 in 1  |
| sit walk &    |
| ride elephant |
|               |

\$57.5





Infantino grow with me discovery seat and booster \$55.5



Wooden toys













功能升级 发声新体验

鼓励宝宝开口说话

光能感应发声,还原真实发音,激发语言模仿能力







宝宝循序渐进的得到认知的锻炼,全脑开发,锻炼宝 宝手眼协调和精细动作的能力。





数字拼图-交通-发声款 尺寸: 40×15×2.5cm 产品功能: 配对 数字认知 套圈 光能感应发声)





















Master of architecture building blocks toy – 128 pcs



Wooden 10 pcs musical instrument set





#### 安全环保 可啃咬

口欲期的宝宝,喜欢用自己的小嘴探索世界。因此,我们采用无油漆处理工艺来制作,充分的还原木材原始具有的自然属性,确保宝宝发生啃咬时,不会对宝宝健康产生危害。





### Puzzles