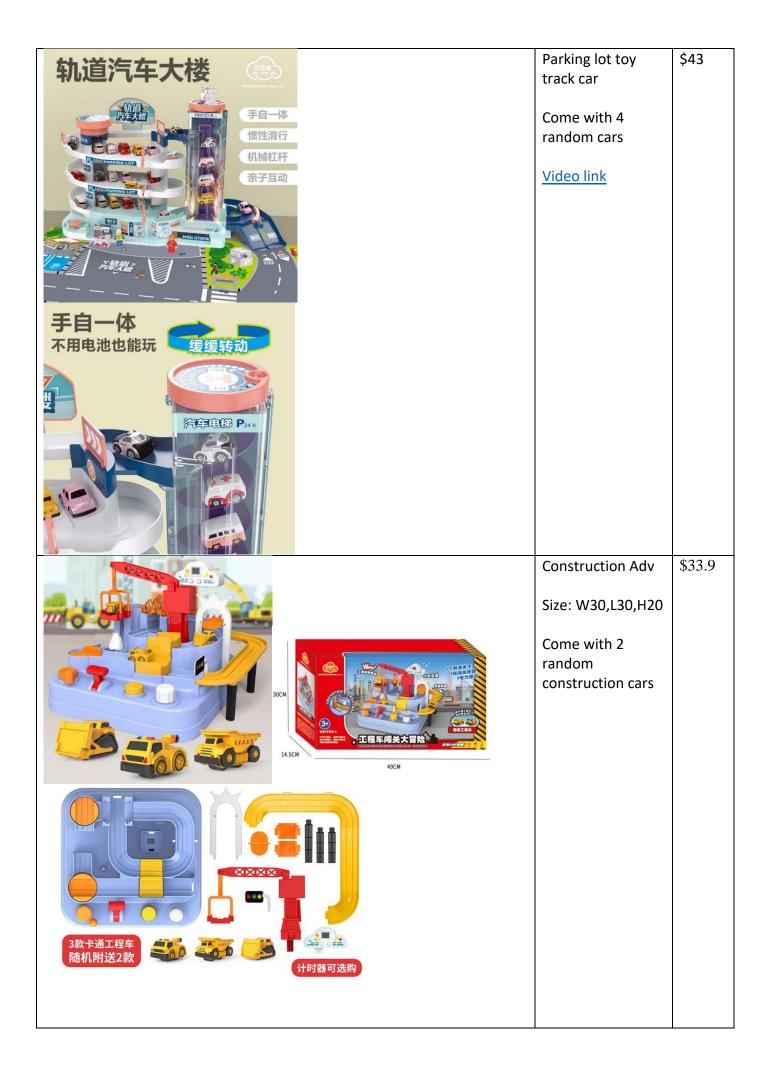

Topbright math & logic multicolor number cognitive icecream box

-Water based paint

Video link

S\$27

34 in 1 board games set

S\$28

Track & Railway

| 来一场汽车大品管理             | Police, ambulance, fire engine Adventure -come with 3 cars | \$33.9 |
|-----------------------|------------------------------------------------------------|--------|
|                       |                                                            |        |
|                       | Car Adventure                                              | \$33.9 |
| 汽车阅关大智胜<br>(1)        | -come with 3 cars                                          | φυυ.9  |
|                       |                                                            |        |
| 汽车限关大量的               | Car Adventure<br>(transparent<br>version)                  | \$36   |
| 16cm 32.5cm 36cm 36cm | -come with 3 random cars                                   |        |
|                       |                                                            |        |