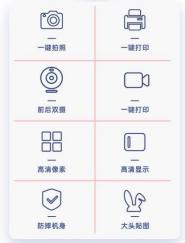

### 产品参数 PRODUCT PARAMETERS

- TROUGH TANGENETERO

| 显示屏      | 2英寸                   | 功能               | 拍照/录像/打印             |  |  |
|----------|-----------------------|------------------|----------------------|--|--|
| 35 7/ 94 | 27.3                  | 40 HB            | 10 11 12 13 13 13 14 |  |  |
| 镜头材质     |                       | 采用折光直径宽视角        |                      |  |  |
| 拍照分辨率    |                       | 6112*4584(2600w) |                      |  |  |
| 录像分辨率    |                       |                  | 1920*1080PX          |  |  |
| 电池容量     | 1000mAh               | 充电时间             | 2-2.5H               |  |  |
| 拍照张数     | 约2300+                | 拍照时间             | 2.5-3.5H             |  |  |
| 可存照片     | 300PCS                | 录像时长             | 100min               |  |  |
| 最大扩容     | 32G                   | 相机重量             | 350g                 |  |  |
| 充电电压     | 直流DC-5V/2A TYPE-C充电接口 |                  |                      |  |  |
| 产品尺寸     |                       |                  | 90*60*118MM          |  |  |
| <br>支持语言 | 英语、日语、德语、中            | 文简体/繁体、法语:       | 意大利语、西班牙语、韩语         |  |  |