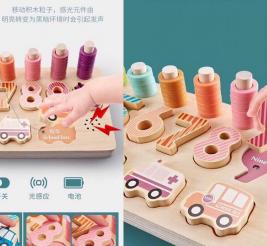

\$57.5

Infantino grow with me discovery seat and booster \$55.5

Wooden toys

功能升级 发声新体验

鼓励宝宝开口说话

光能感应发声,还原真实发音,激发语言模仿能力

宝宝循序渐进的得到认知的锻炼,全脑开发,锻炼宝 宝手眼协调和精细动作的能力。

数字拼图-交通-发声款 尺寸: 40×15×2.5cm 产品功能: 配对 数字认知 套圈 光能感应发声)