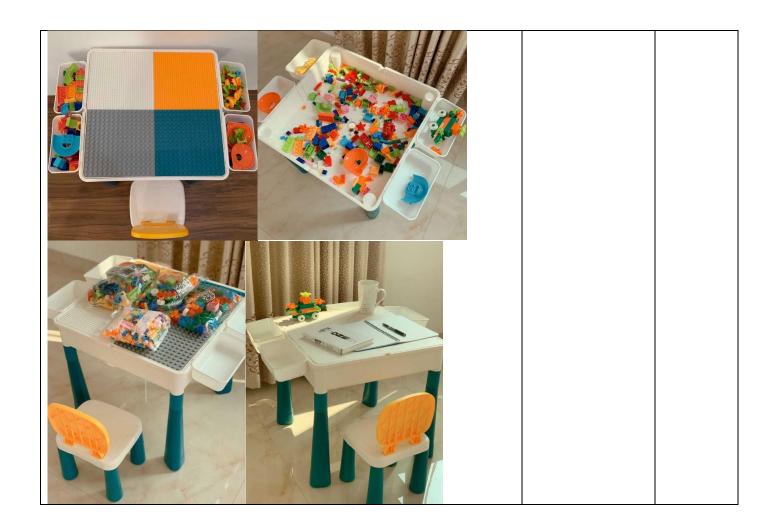

# Table & Chair

Multi Purpose Building Block Table & Chair (design 2)

Include:

-100 tunnel blocks

- -100 big size blocks
- -500 small size blocks
- -1 table (doubled sided)
- -1 chair
- -4 height extender
- -4 storage box

S\$55

Additional chair \$10 per chair