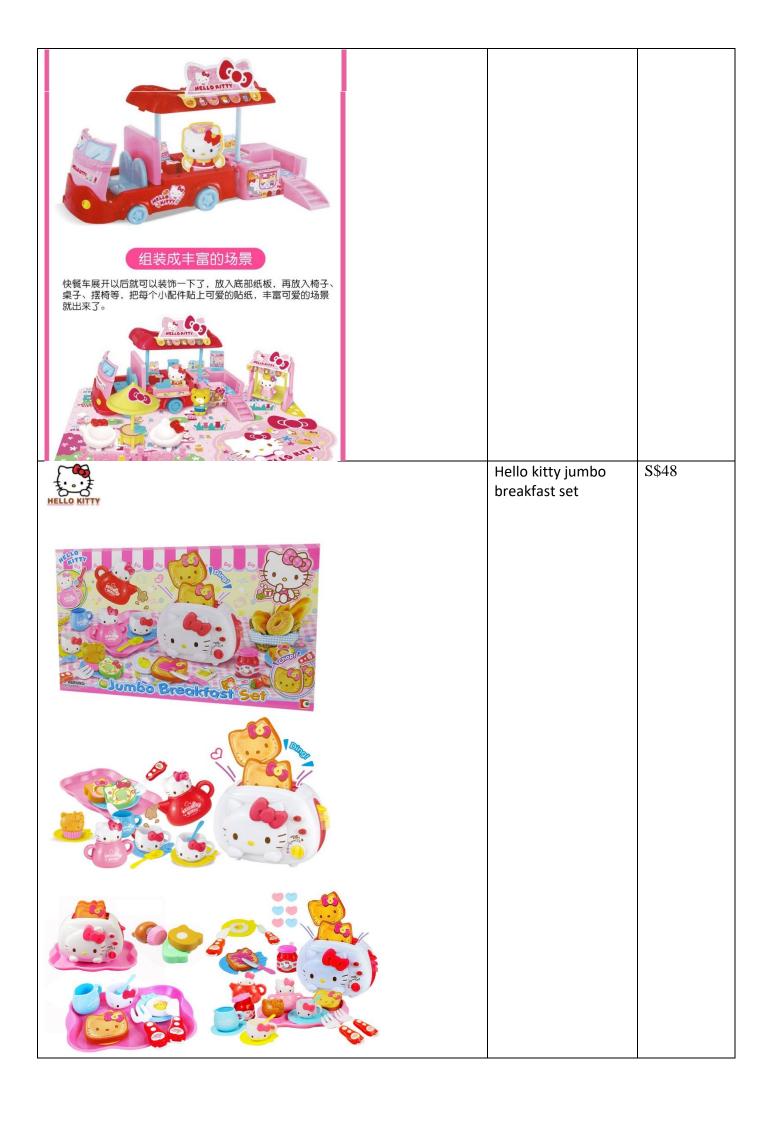

## 机身规格

THE FUSELAGE SPECIFICATIONS

Scooter/ Tricycle

Disney scooter S\$43

Available in:
Frozen
Sofia
Mickey
Spider man

Toys for Beach/Bath

Hello Kitty Collection