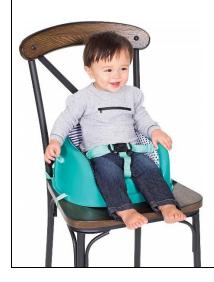

\$57.5

Infantino grow with me discovery seat and booster \$55.5

Wooden toys

功能升级 发声新体验

鼓励宝宝开口说话

光能感应发声,还原真实发音,激发语言模仿能力

宝宝循序渐进的得到认知的锻炼,全脑开发,锻炼宝 宝手眼协调和精细动作的能力。

数字拼图-交通-发声款 尺寸: 40×15×2.5cm 产品功能: 配对 数字认知 套圈 光能感应发声)