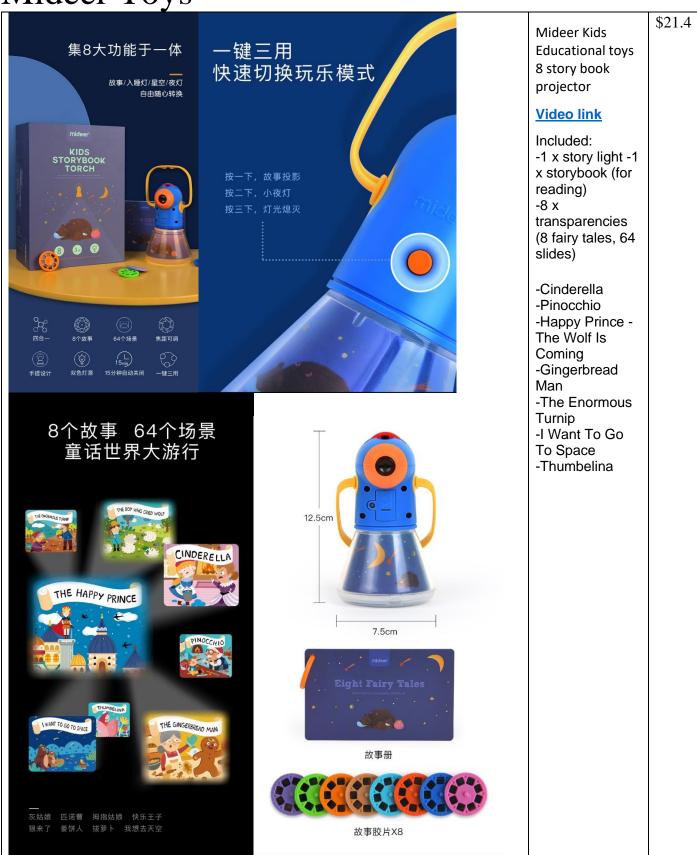

| Vtech Pretend & Learn Doctor's Kit  Video link                     | \$39.3 |

### TOI



Mideer Toys





Infantino toys



#### SENSO 3-IN-1 SIT, WALK & RIDE ELEPHANT™

Senso 3-in-1 Sit, Walk & Ride Elephant™



| 助力宝宝坐/走/骑 健康游乐发育  |
|-------------------|
| 多用途大象骑行学步车具有三合一功能 |
| 2 単単式             |

| Infantino     |
|---------------|
| senso 3 in 1  |
| sit walk &    |
| ride elephant |
|               |

\$57.5





Infantino grow with me discovery seat and booster \$55.5



Wooden toys













功能升级 发声新体验

鼓励宝宝开口说话

光能感应发声,还原真实发音,激发语言模仿能力







宝宝循序渐进的得到认知的锻炼,全脑开发,锻炼宝 宝手眼协调和精细动作的能力。





数字拼图-交通-发声款 尺寸: 40×15×2.5cm 产品功能: 配对 数字认知 套圈 光能感应发声)





















Master of architecture building blocks toy – 128 pcs



Wooden 10 pcs musical instrument set





#### 安全环保 可啃咬

口欲期的宝宝,喜欢用自己的小嘴探索世界。因此,我们采用无油漆处理工艺来制作,充分的还原木材原始具有的自然属性,确保宝宝发生啃咬时,不会对宝宝健康产生危害。





### Puzzles











Toys