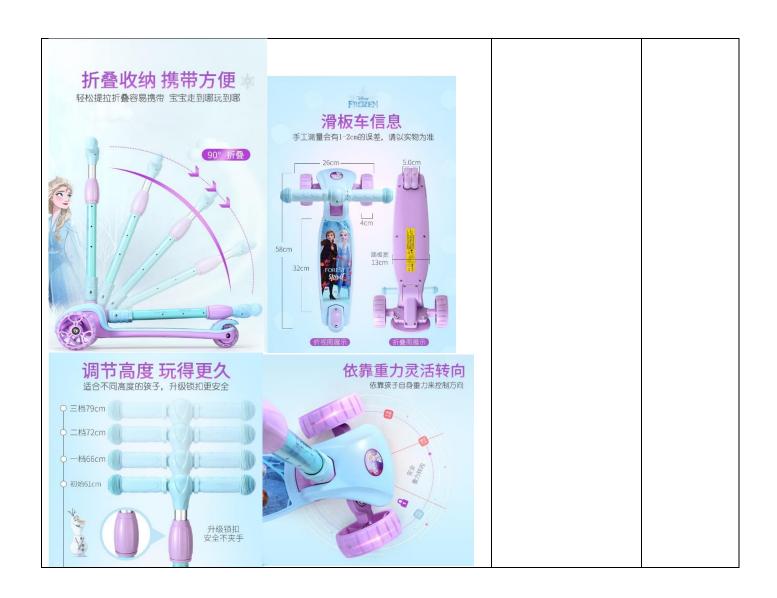

## 机身规格

THE FUSELAGE SPECIFICATIONS

Scooter/ Tricycle

Disney scooter S\$43

Available in:
Frozen
Sofia
Mickey
Spider man

Toys for Beach/Bath

Hello Kitty Collection