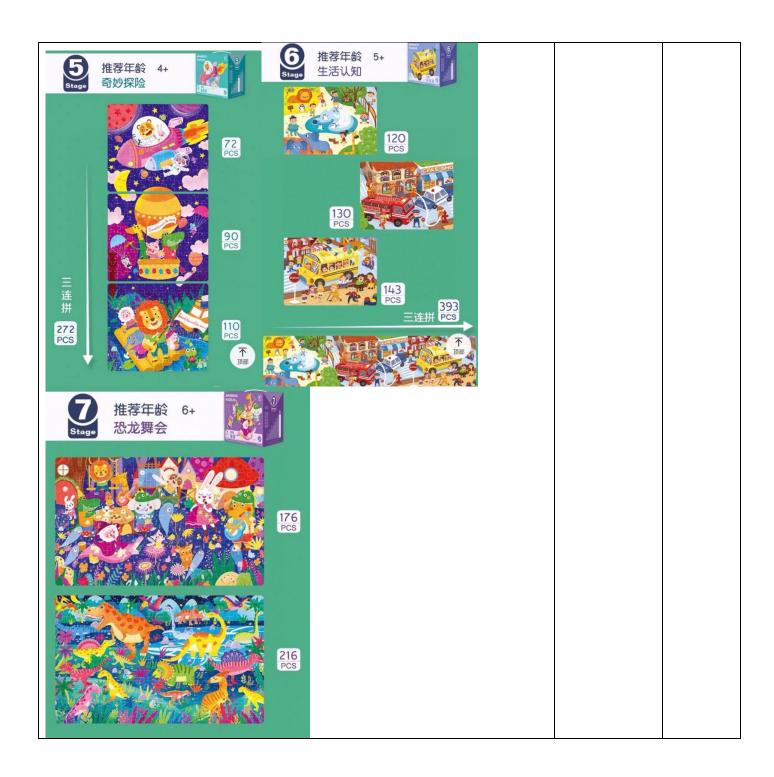

### Puzzles

Toys for Toddler

S\$45

Deluxe Kick & play piano gym

Age:0-36m

FisherPrice

S\$41

Other toys