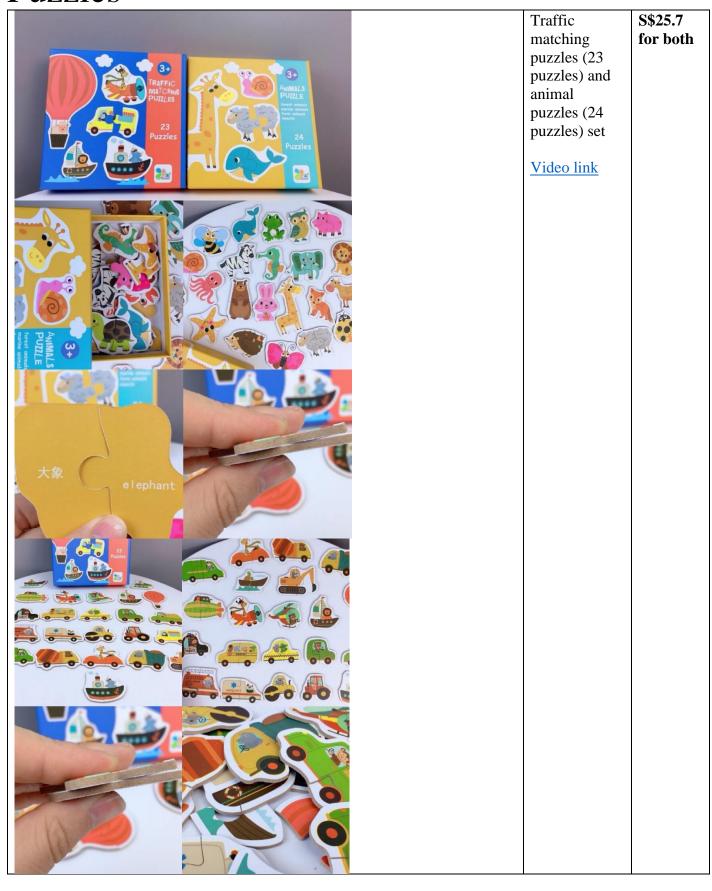

### Puzzles

Toys for Toddler

S\$45

Deluxe Kick & play piano gym

Age:0-36m

FisherPrice

S\$41

Other toys