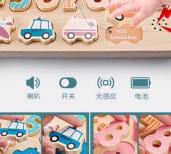

\$57.5

Infantino grow with me discovery seat and booster \$55.5

Wooden toys

功能升级 发声新体验

鼓励宝宝开口说话

光能感应发声,还原真实发音,激发语言模仿能力

宝宝循序渐进的得到认知的锻炼,全脑开发,锻炼宝 宝手眼协调和精细动作的能力。

数字拼图-交通-发声款 尺寸: 40×15×2.5cm 产品功能: 配对 数字认知 套圈 光能感应发声)