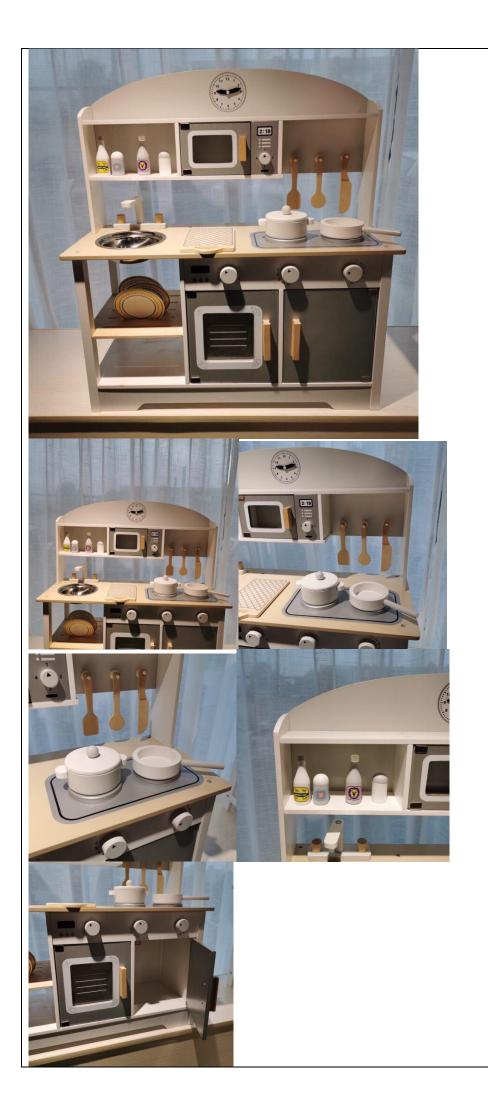

\$33.9 |
|-----------------------|------------------------------------------------------------|--------|
|                       |                                                            |        |
|                       | Car Adventure                                              | \$33.9 |
| 汽车阅关大智胜<br>(1)        | -come with 3 cars                                          | φυυ.9  |
|                       |                                                            |        |
| 汽车限关大量的               | Car Adventure<br>(transparent<br>version)                  | \$36   |
| 16cm 32.5cm 36cm 36cm | -come with 3 random cars                                   |        |
|                       |                                                            |        |







Kitchen Toys





Japanese style kitchen set \$84

Size:

68X26X72cm









# Table & Chair







Multi Purpose Building Block Table & Chair (design 2)

Include:

-100 tunnel blocks

- -100 big size blocks
- -500 small size blocks
- -1 table (doubled sided)
- -1 chair
- -4 height extender
- -4 storage box

S\$55

Additional chair \$10 per chair





# Camera







kids instant print camera

color available: Pink, red

-2600W

-Photo resolution: 1920\*1080PX

-Battery capacity: 1000mAh

-Display: 2"

-Charging time:2-

2.5hrs

-Battery life: 2.5-

3.5 hrs

-Storage: TF card

up to 32G

-Video recording

time: 100 min

-Language

support: English,

Chinese,

Korean, japanese

-Each paper roll:

50 prints

-come with LED

flashlight

Include: (<-see pic)

-1 camera

-neck lanyard

-paper rolls x3

-charg