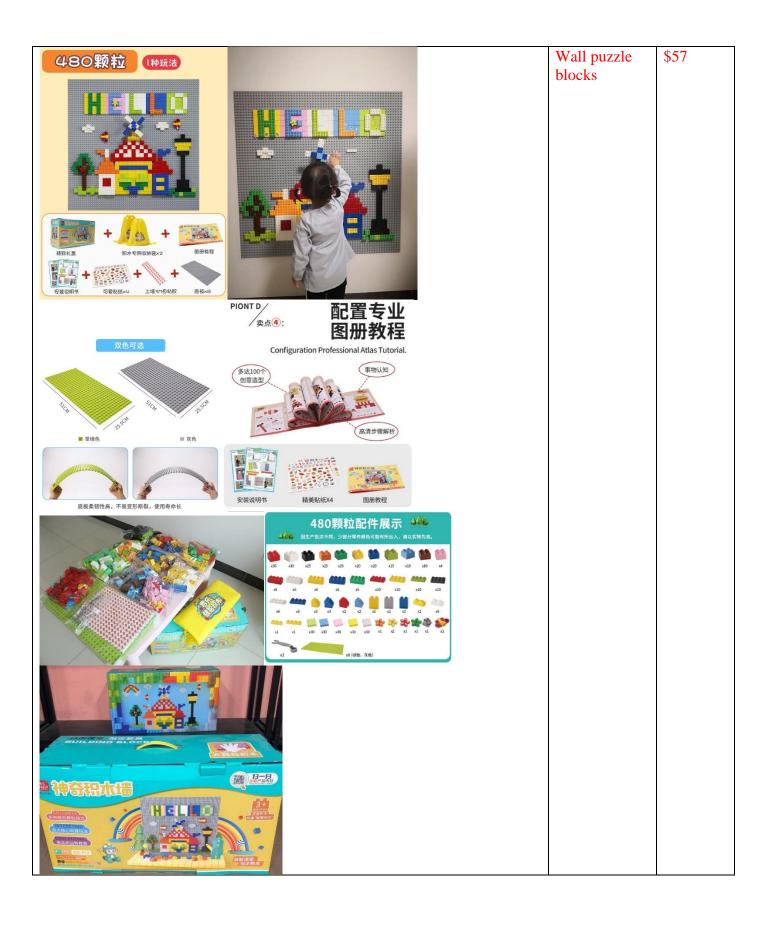

### Puzzles

Toys for Toddler

S\$45

Deluxe Kick & play piano gym

Age:0-36m

FisherPrice

S\$41

Other toys