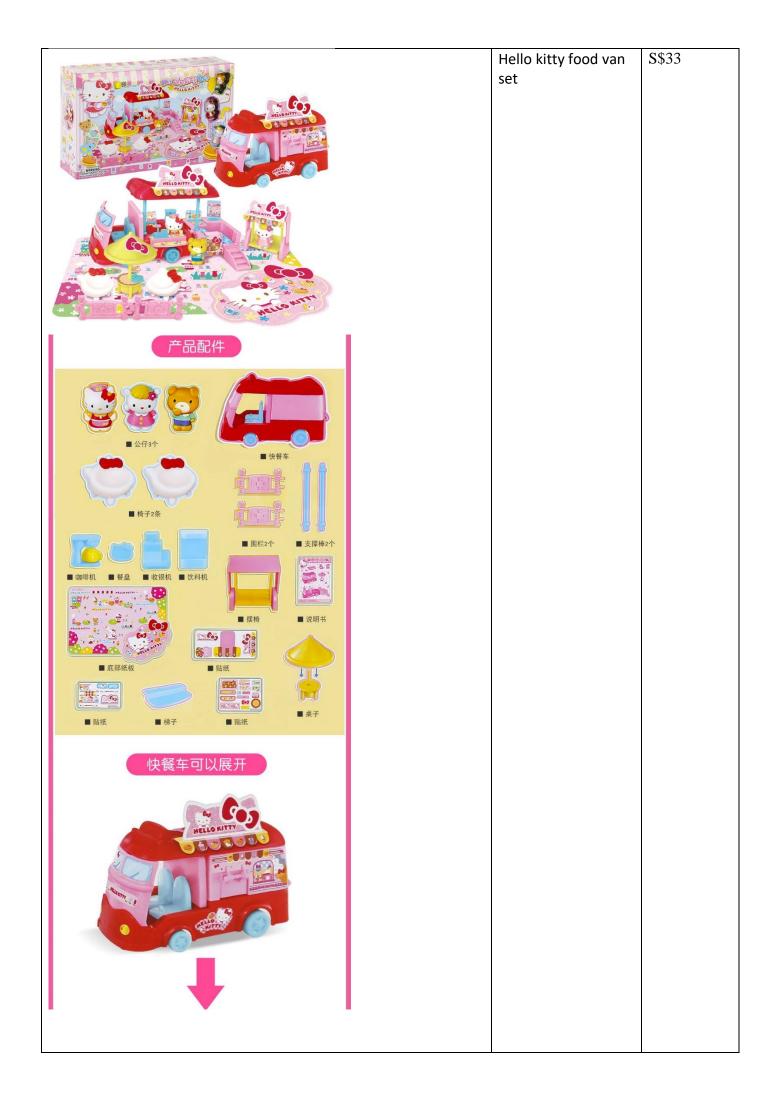

## 机身规格

THE FUSELAGE SPECIFICATIONS

Scooter/ Tricycle

Disney scooter S\$43

Available in:
Frozen
Sofia
Mickey
Spider man

Toys for Beach/Bath

Hello Kitty Collection